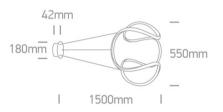

#### Dimensions

#### **Physical Specification**

| Item Group | 18 Decorative     |
|------------|-------------------|
| Family     | The Swirl Range   |
| Order Code | 63064/B           |
| Colour     | Black             |
| Material   | Aluminium + Steel |
| Shape      | Circular          |
| Height     | 1500mm            |

| Diameter          | 550mm |
|-------------------|-------|
| Suspended Ceiling | Yes   |
| Indoor            | Yes   |
| Adjustable        | No    |

| Gear             | Built In     |
|------------------|--------------|
|                  |              |
| Fitting + Driver |              |
| Input Voltage    | 220-240V     |
| 50 Hz            | Yes          |
| 60 Hz            | Yes          |
| Safety Class     |              |
| Power(Watts)     | 36W          |
| IP Rating        | IP20         |
| Light Source     | LED built in |
| Dimmable         | No           |
| F Mark           | F            |
|                  |              |