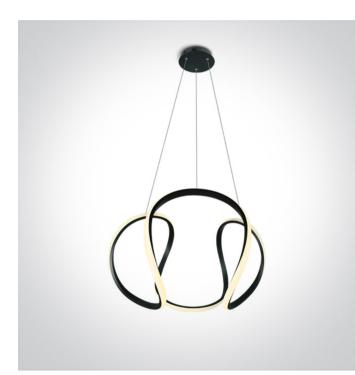

# 63064/B

36W LED Decorative Pendant.

Complete with 24V driver.

Complies with standard EN60598-1 and any other specific standards.

#### **Physical Specification**

| Item Group | 18 Decorative     |
|------------|-------------------|
| Family     | The Swirl Range   |
| Order Code | 63064/B           |
| Colour     | Black             |
| Material   | Aluminium + Steel |
| Shape      | Circular          |
| Height     | 1500mm            |