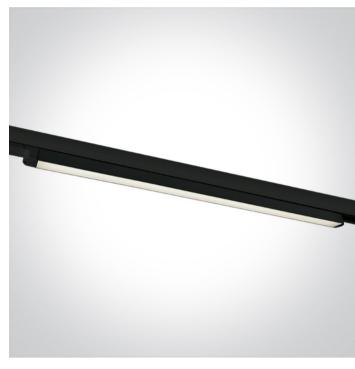

## 65025T/B/C

LED Linear track light, high lumen output ideal for shops and showrooms.

Complete with driver.

Complies with standard EN60598-1 and any other specific standards.

Downloads

Dimensions

1210mm

30mm

## Related items

| Physical Specification |                        |
|------------------------|------------------------|
| Item Group             | 10 Track Spots         |
| Family                 | LED Linear Track Light |
| Order Code             | 65025T/B/C             |
| Colour                 | Black                  |
| Material               | Aluminium              |
| Diffuser Material      | PC                     |
| Shape                  | Rectangular            |

| Length                     | 1210mm           |
|----------------------------|------------------|
| Width                      | 30mm             |
| Height                     | 30mm             |
| Track mounted              | Yes              |
| Indoor                     | Yes              |
| Adjustable                 | No               |
|                            |                  |
| Electrical Characteristics |                  |
|                            |                  |
| Gear                       | Built In         |
| Fitting I Driver           |                  |
| Fitting + Driver           |                  |
| Input Voltage              | 100-240V         |
| 50 Hz                      | Yes              |
| 60 Hz                      | Yes              |
| Safety Class               |                  |
| Power(Watts)               | 25W              |
| IP Rating                  | IP20             |
| Light Source               | LED built in     |
| Dimmable                   | No               |
|                            |                  |
| Fitting                    |                  |
| Input Type                 | Constant Current |
| Input Current              | 600mA            |
| Voltage                    | 40V              |
| Power(Watts)               | 24W              |
| IP Rating                  | IP20             |
| Light Source               | LED built in     |
| LED Type                   | SMD 2835         |
|                            |                  |
| Gear                       |                  |
| Gear Type                  | Led Driver       |
|                            |                  |