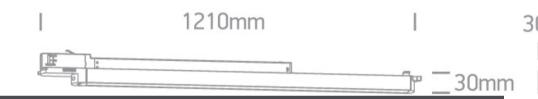

| Length                     | 1210mm           |
|----------------------------|------------------|
| Width                      | 30mm             |
| Height                     | 30mm             |
| Track mounted              | Yes              |
| Indoor                     | Yes              |
| Adjustable                 | No               |
|                            |                  |
| Electrical Characteristics |                  |
|                            |                  |
| Gear                       | Built In         |
| Fitting I Driver           |                  |
| Fitting + Driver           |                  |
| Input Voltage              | 100-240V         |
| 50 Hz                      | Yes              |
| 60 Hz                      | Yes              |
| Safety Class               |                  |
| Power(Watts)               | 25W              |
| IP Rating                  | IP20             |
| Light Source               | LED built in     |
| Dimmable                   | No               |
|                            |                  |
| Fitting                    |                  |
| Input Type                 | Constant Current |
| Input Current              | 600mA            |
| Voltage                    | 40V              |
| Power(Watts)               | 24W              |
| IP Rating                  | IP20             |
| Light Source               | LED built in     |
| LED Type                   | SMD 2835         |
|                            |                  |
| Gear                       |                  |
| Gear Type                  | Led Driver       |
|                            |                  |