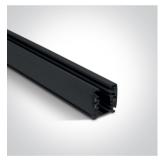

## 65025T/B/W

LED Linear track light, high lumen output ideal for shops and showrooms.

Complete with driver.

Complies with standard EN60598-1 and any other specific standards.

Downloads

Dimensions

## Physical Specification

| Item Group        | 10 Track Spots         |
|-------------------|------------------------|
| Family            | LED Linear Track Light |
| Order Code        | 65025T/B/W             |
| Colour            | Black                  |
| Material          | Aluminium              |
| Diffuser Material | PC                     |
| Shape             | Rectangular            |