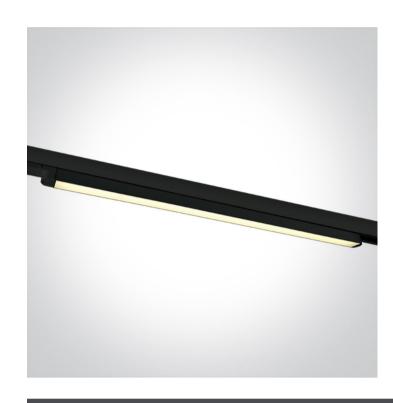

## 65025T/B/W

LED Linear track light, high lumen output ideal for shops and showrooms.

Complete with driver.

Complies with standard EN60598-1 and any other specific standards.

Downloads

Dimensions

## Physical Specification

| Item Group        | 10 Track Spots         |
|-------------------|------------------------|
| Family            | LED Linear Track Light |
| Order Code        | 65025T/B/W             |
| Colour            | Black                  |
| Material          | Aluminium              |
| Diffuser Material | PC                     |
| Shape             | Rectangular            |