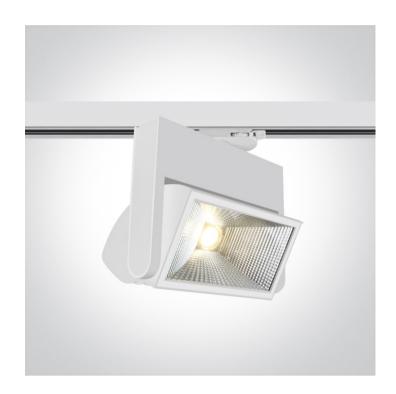

# 65040T/W/C

40W COB LED track spot with, ideal for shops and showrooms.

Complete with 1050mA driver.

Complies with standard EN60598-1 and any other specific standards.

### **Physical Specification**

| Item Group | 10 Track Spots             |
|------------|----------------------------|
| Family     | The Track Floodlight Range |
| Order Code | 65040T/W/C                 |
| Colour     | White                      |
| Material   | Aluminium                  |
| Shape      | Rectangular                |
| Length     | 225mm                      |
|            |                            |

| Width         | 110mm        |
|---------------|--------------|
| Height        | 220mm        |
| Track mounted | Yes          |
| Indoor        | Yes          |
| Adjustable    | 2 Directions |
|               |              |
|               |              |