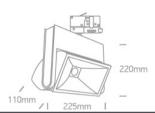

### **Physical Specification**

| Item Group | 10 Track Spots             |
|------------|----------------------------|
| Family     | The Track Floodlight Range |
| Order Code | 65040T/W/C                 |
| Colour     | White                      |
| Material   | Aluminium                  |
| Shape      | Rectangular                |
| Length     | 225mm                      |
|            |                            |

| Width         | 110mm        |
|---------------|--------------|
| Height        | 220mm        |
| Track mounted | Yes          |
| Indoor        | Yes          |
| Adjustable    | 2 Directions |
|               |              |
|               |              |