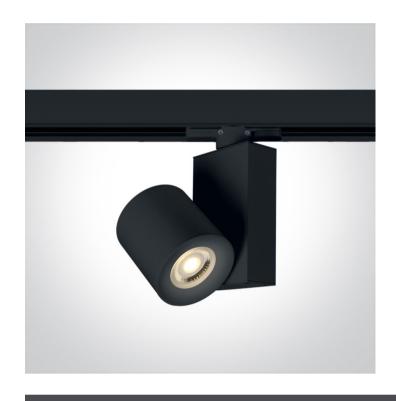

# 10 Track Spots>GU10 Track Spots

65519T/B

20W GU10 MR16 Track Spot Range.

Complies with standard EN60598-1 and any other specific standards.

### **Physical Specification**

| Item Group | 10 Track Spots   |
|------------|------------------|
| Family     | GU10 Track Spots |
| Order Code | 65519T/B         |
| Colour     | Black            |
| Material   | Aluminium        |
| Shape      | Circular         |
| Height     | 85mm             |

| Diameter                   | 80mm             |
|----------------------------|------------------|
| Track mounted              | Yes              |
| Indoor                     | Yes              |
| Adjustable                 | 2 Directions     |
|                            |                  |
| Electrical Characteristics |                  |
|                            |                  |
| Gear                       | No               |
| Fitting + Driver           |                  |
|                            |                  |
| Input Voltage              | 100-240V         |
| 50 Hz                      | Yes              |
| 60 Hz                      | Yes              |
| Safety Class               |                  |
| Power(Watts)               | 20W              |
| IP Rating                  | IP20             |
| Light Source               | Replaceable lamp |
| Lamp Holder                | GU10             |
| Number of Lamps            | 1                |
| Dimmable                   | N/A              |
| F Mark                     | F                |
|                            |                  |
| Ilumination Data           |                  |
| Illumination Diagram       |                  |
| Illumination Diagram       |                  |
|                            |                  |
| Packing Info               |                  |
| Box Length                 | 21cm             |
| Box Width                  | 10cm             |
| Box Height                 | 13cm             |
| Box Weight                 | 0,633Kg          |
| Pcs/Carton                 | 12               |
|                            |                  |