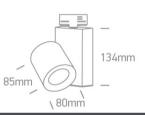

#### Dimensions

### **Physical Specification**

| Item Group | 10 Track Spots   |
|------------|------------------|
| Family     | GU10 Track Spots |
| Order Code | 65519T/B         |
| Colour     | Black            |
| Material   | Aluminium        |
| Shape      | Circular         |
| Height     | 85mm             |

| Diameter                   | 80mm             |
|----------------------------|------------------|
| Track mounted              | Yes              |
| Indoor                     | Yes              |
| Adjustable                 | 2 Directions     |
|                            |                  |
| Electrical Characteristics |                  |
|                            |                  |
| Gear                       | No               |
| Fitting + Driver           |                  |
|                            |                  |
| Input Voltage              | 100-240V         |
| 50 Hz                      | Yes              |
| 60 Hz                      | Yes              |
| Safety Class               |                  |
| Power(Watts)               | 20W              |
| IP Rating                  | IP20             |
| Light Source               | Replaceable lamp |
| Lamp Holder                | GU10             |
| Number of Lamps            | 1                |
| Dimmable                   | N/A              |
| F Mark                     | F                |
|                            |                  |
| Ilumination Data           |                  |
| Illumination Diagram       |                  |
| Illumination Diagram       |                  |
|                            |                  |
| Packing Info               |                  |
| Box Length                 | 21cm             |
| Box Width                  | 10cm             |
| Box Height                 | 13cm             |
| Box Weight                 | 0,633Kg          |
| Pcs/Carton                 | 12               |
|                            |                  |