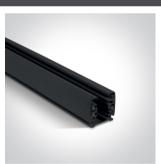

# 10 Track Spots>GU10 Track Spots

65519T/B

20W GU10 MR16 Track Spot Range.

Complies with standard EN60598-1 and any other specific standards.

### **Physical Specification**

| Item Group | 10 Track Spots   |
|------------|------------------|
| Family     | GU10 Track Spots |
| Order Code | 65519T/B         |
| Colour     | Black            |
| Material   | Aluminium        |
| Shape      | Circular         |
| Height     | 85mm             |

| Diameter                   | 80mm             |
|----------------------------|------------------|
| Track mounted              | Yes              |
| Indoor                     | Yes              |
| Adjustable                 | 2 Directions     |
|                            |                  |
| Electrical Characteristics |                  |
|                            |                  |
| Gear                       | No               |
| Fitting + Driver           |                  |
|                            |                  |
| Input Voltage              | 100-240V         |
| 50 Hz                      | Yes              |
| 60 Hz                      | Yes              |
| Safety Class               |                  |
| Power(Watts)               | 20W              |
| IP Rating                  | IP20             |
| Light Source               | Replaceable lamp |
| Lamp Holder                | GU10             |
| Number of Lamps            | 1                |
| Dimmable                   | N/A              |
| F Mark                     | F                |
|                            |                  |
| Ilumination Data           |                  |
| Illumination Diagram       |                  |
| Illumination Diagram       |                  |
|                            |                  |
| Packing Info               |                  |
| Box Length                 | 21cm             |
| Box Width                  | 10cm             |
| Box Height                 | 13cm             |
| Box Weight                 | 0,633Kg          |
| Pcs/Carton                 | 12               |
|                            |                  |