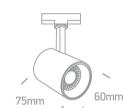

#### Dimensions

#### The COB Compact Cylinder Range

| Order Code | 65646T/W/W |
|------------|------------|
| Colour     | White      |
| Material   | Aluminium  |
| Shape      | Circular   |
| Height     | 75mm       |

| Diameter      | 60mm         |
|---------------|--------------|
| Track mounted | Yes          |
| Indoor        | Yes          |
| Adjustable    | 2 Directions |