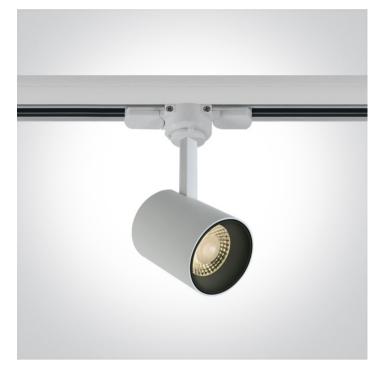

# 65646T/W/W

# 8W COB LED Track Spot

AC LED

Complies with standard EN60598-1 and any other specific standards.

#### The COB Compact Cylinder Range

| Order Code | 65646T/W/W |
|------------|------------|
| Colour     | White      |
| Material   | Aluminium  |
| Shape      | Circular   |
| Height     | 75mm       |