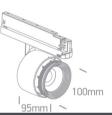

### Dimensions

## **Physical Specification**

| 09 Track Lights    |
|--------------------|
| The Zoomable Range |
| 65648T/B/C         |
| Black              |
| Aluminium          |
| Circular           |
| 95mm               |
|                    |

| Diameter                   | 100mm            |
|----------------------------|------------------|
| Track mounted              | Yes              |
| Indoor                     | Yes              |
| Adjustable                 | 2 Directions     |
|                            |                  |
| Electrical Characteristics |                  |
|                            |                  |
| Gear                       | Built In         |
|                            |                  |
| Fitting + Driver           |                  |
| Input Voltage              | 120-240V         |
| 50 Hz                      | Yes              |
| 60 Hz                      | Yes              |
| Safety Class               |                  |
| Power(Watts)               | 30W              |
| IP Rating                  | IP20             |
| Light Source               | LED built in     |
| Dimmable                   | No               |
|                            |                  |
| Fitting                    |                  |
| Input Type                 | Constant Current |
| Input Current              | 700mA            |
| Voltage                    | 40V              |
| Power(Watts)               | 28W              |
| IP Rating                  | IP20             |
| Light Source               | LED built in     |
| LED Type                   | СОВ              |
| LED Brand                  | Citizen          |
|                            |                  |
| Gear                       |                  |