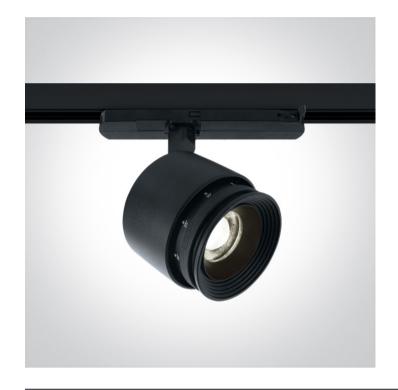

# 65648T/B/C

30W COB LED adjustable beam 12°-60° Track Spot

Complete with 700mA driver.

Complies with standard EN60598-1 and any other specific standards.

## **Physical Specification**

| 09 Track Lights    |
|--------------------|
| The Zoomable Range |
| 65648T/B/C         |
| Black              |
| Aluminium          |
| Circular           |
| 95mm               |
|                    |

| Diameter                   | 100mm            |
|----------------------------|------------------|
| Track mounted              | Yes              |
| Indoor                     | Yes              |
| Adjustable                 | 2 Directions     |
|                            |                  |
| Electrical Characteristics |                  |
|                            |                  |
| Gear                       | Built In         |
|                            |                  |
| Fitting + Driver           |                  |
| Input Voltage              | 120-240V         |
| 50 Hz                      | Yes              |
| 60 Hz                      | Yes              |
| Safety Class               |                  |
| Power(Watts)               | 30W              |
| IP Rating                  | IP20             |
| Light Source               | LED built in     |
| Dimmable                   | No               |
|                            |                  |
| Fitting                    |                  |
| Input Type                 | Constant Current |
| Input Current              | 700mA            |
| Voltage                    | 40V              |
| Power(Watts)               | 28W              |
| IP Rating                  | IP20             |
| Light Source               | LED built in     |
| LED Type                   | СОВ              |
| LED Brand                  | Citizen          |
|                            |                  |
| Gear                       |                  |