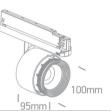

#### Physical Specification

| Item Group | 10 Track Spots     |
|------------|--------------------|
| Family     | The Zoomable Range |
| Order Code | 65648T/B/W         |
| Colour     | Black              |
| Material   | Aluminium          |
| Shape      | Circular           |
| Height     | 95mm               |

| Diameter                   | 100mm            |
|----------------------------|------------------|
| Track mounted              | Yes              |
| Indoor                     | Yes              |
| Adjustable                 | 2 Directions     |
|                            |                  |
| Electrical Characteristics |                  |
|                            |                  |
| Gear                       | Built In         |
|                            |                  |
| Fitting + Driver           |                  |
| Input Voltage              | 120-240V         |
| 50 Hz                      | Yes              |
| 60 Hz                      | Yes              |
| Safety Class               |                  |
| Power(Watts)               | 30W              |
| IP Rating                  | IP20             |
| Light Source               | LED built in     |
| Dimmable                   | No               |
|                            |                  |
| Fitting                    |                  |
| Input Type                 | Constant Current |
| Input Current              | 700mA            |
| Voltage                    | 40V              |
| Power(Watts)               | 28W              |
| IP Rating                  | IP20             |
| Light Source               | LED built in     |
| LED Type                   | СОВ              |
| LED Brand                  | Citizen          |
|                            |                  |
| Gear                       |                  |