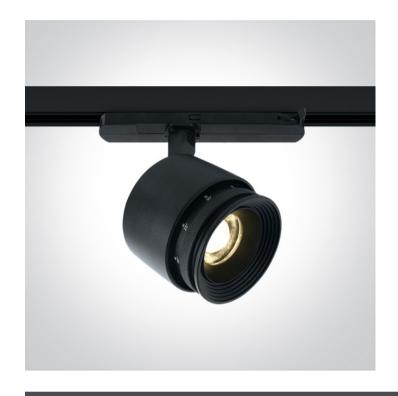

# 65648T/B/W

30W COB LED adjustable beam 12°-60° Track Spot

Complete with 700mA driver.

Complies with standard EN60598-1 and any other specific standards.

#### Physical Specification

| Item Group | 10 Track Spots     |
|------------|--------------------|
| Family     | The Zoomable Range |
| Order Code | 65648T/B/W         |
| Colour     | Black              |
| Material   | Aluminium          |
| Shape      | Circular           |
| Height     | 95mm               |