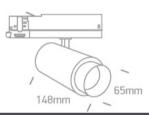

## **Physical Specification**

| Item Group | 10 Track Spots     |
|------------|--------------------|
| Family     | The Zoomable Range |
| Order Code | 65650AT/B/W        |
| Colour     | Black              |
| Material   | Aluminium          |
| Shape      | Circular           |
| Height     | 148mm              |
|            |                    |

| Diameter                   | 55mm             |
|----------------------------|------------------|
| Track mounted              | Yes              |
| Indoor                     | Yes              |
| Adjustable                 | 2 Directions     |
|                            |                  |
| Electrical Characteristics |                  |
| Gear                       | Built In         |
| Geal                       |                  |
| Fitting + Driver           |                  |
| Input Voltage              | 220-240V         |
| 50 Hz                      | Yes              |
| 60 Hz                      | Yes              |
| Safety Class               |                  |
| Power(Watts)               | 15W              |
| IP Rating                  | IP20             |
| Light Source               | LED built in     |
| Dimmable                   | No               |
|                            |                  |
| Fitting                    |                  |
| Input Type                 | Constant Current |
| Input Current              | 350mA            |
| Voltage                    | 41V              |
| Power(Watts)               | 14,4W            |
| IP Rating                  | IP20             |
| Light Source               | LED built in     |
| LED Type                   | СОВ              |
| LED Brand                  | Citizen          |
| LED Number                 | 1                |
|                            |                  |
| Gear                       |                  |
| Gear Type                  | Led Driver       |
|                            |                  |