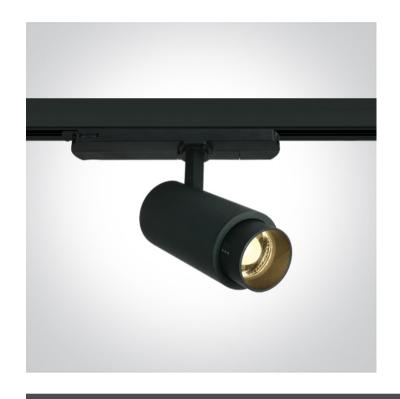

## 65650AT/B/W

15W adjustable beam angle COB LED track spot, ideal for shops and showrooms.

Complete with 350mA driver.

Complies with standard EN60598-1 and any other specific standards.

Downloads

Dimensions

## **Physical Specification**

| Item Group | 10 Track Spots     |
|------------|--------------------|
| Family     | The Zoomable Range |
| Order Code | 65650AT/B/W        |
| Colour     | Black              |
| Material   | Aluminium          |
| Shape      | Circular           |
| Height     | 148mm              |
|            |                    |

| Diameter                   | 55mm             |
|----------------------------|------------------|
| Track mounted              | Yes              |
| Indoor                     | Yes              |
| Adjustable                 | 2 Directions     |
|                            |                  |
| Electrical Characteristics |                  |
| Gear                       | Built In         |
| Geal                       |                  |
| Fitting + Driver           |                  |
| Input Voltage              | 220-240V         |
| 50 Hz                      | Yes              |
| 60 Hz                      | Yes              |
| Safety Class               |                  |
| Power(Watts)               | 15W              |
| IP Rating                  | IP20             |
| Light Source               | LED built in     |
| Dimmable                   | No               |
|                            |                  |
| Fitting                    |                  |
| Input Type                 | Constant Current |
| Input Current              | 350mA            |
| Voltage                    | 41V              |
| Power(Watts)               | 14,4W            |
| IP Rating                  | IP20             |
| Light Source               | LED built in     |
| LED Type                   | СОВ              |
| LED Brand                  | Citizen          |
| LED Number                 | 1                |
|                            |                  |
| Gear                       |                  |
| Gear Type                  | Led Driver       |
|                            |                  |