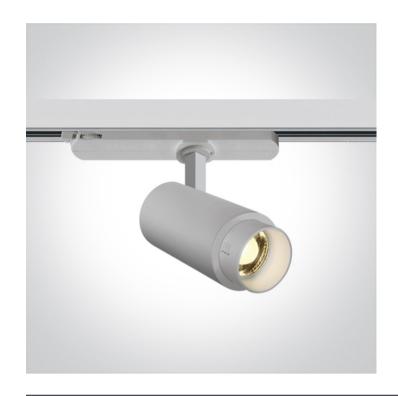

# 65650AT/W/W

15W adjustable beam angle COB LED track spot, ideal for shops and showrooms.

Complete with 350mA driver.

Complies with standard EN60598-1 and any other specific standards.

## **Physical Specification**

| Item Group | 10 Track Spots     |
|------------|--------------------|
| Family     | The Zoomable Range |
| Order Code | 65650AT/W/W        |
| Colour     | White              |
| Material   | Aluminium          |
| Shape      | Circular           |
| Height     | 148mm              |