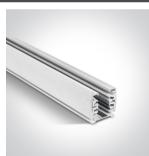

# 65650AT/W/W

15W adjustable beam angle COB LED track spot, ideal for shops and showrooms.

Complete with 350mA driver.

Complies with standard EN60598-1 and any other specific standards.

## **Physical Specification**

| Item Group | 10 Track Spots     |
|------------|--------------------|
| Family     | The Zoomable Range |
| Order Code | 65650AT/W/W        |
| Colour     | White              |
| Material   | Aluminium          |
| Shape      | Circular           |
| Height     | 148mm              |