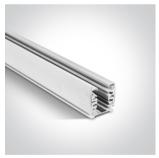

# 10 Track Spots>The Zoomable Range

# 65650AT/W/W



15W adjustable beam angle COB LED track spot, ideal for shops and showrooms.

Complete with 350mA driver.

Complies with standard EN60598-1 and any other specific standards.



#### Downloads







#### Dimensions



### Related items







40003A/W

## **Physical Specification**

| Item Group | 10 Track Spots     |
|------------|--------------------|
| Family     | The Zoomable Range |
| Order Code | 65650AT/W/W        |
| Colour     | White              |
| Material   | Aluminium          |
| Shape      | Circular           |
| Height     | 148mm              |

| Diameter                   | 55mm             |
|----------------------------|------------------|
| Track mounted              | Yes              |
| Indoor                     | Yes              |
| Adjustable                 | 2 Directions     |
|                            |                  |
| Electrical Characteristics |                  |
| Gear                       | Built In         |
| Geal                       |                  |
| Fitting + Dr