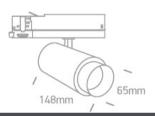

#### Dimensions

## **Physical Specification**

| Item Group | 10 Track Spots     |
|------------|--------------------|
| Family     | The Zoomable Range |
| Order Code | 65650AT/W/W        |
| Colour     | White              |
| Material   | Aluminium          |
| Shape      | Circular           |
| Height     | 148mm              |