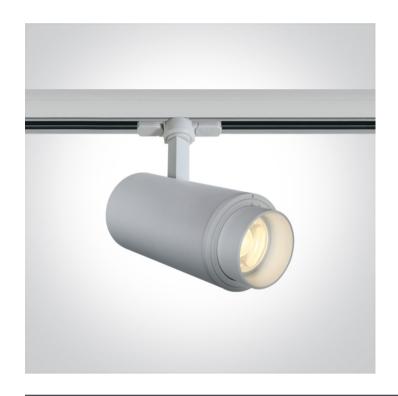

# 65650T/W/C

30W COB LED adjustable beam 20°-60° Track Spot

Complete with 750mA driver.

Complies with standard EN60598-1 and any other specific standards.

#### Physical Specification

| Item Group | 10 Track Spots     |
|------------|--------------------|
| Family     | The Zoomable Range |
| Order Code | 65650T/W/C         |
| Colour     | White              |
| Material   | Aluminium          |
| Shape      | Circular           |
| Height     | 200mm              |

| Diameter                 | 90mm             |
|--------------------------|------------------|
| Track mounted            | Yes              |
| Indoor                   | Yes              |
| Adjustable               | 2 Directions     |
|                          |                  |
| ectrical Characteristics |                  |
|                          |                  |
| Gear                     | Built In         |
|                          |                  |
| Fitting + Driver         |                  |
| Input Voltage            | 220-240V         |
| 50 Hz                    | Yes              |
| 60 Hz                    | Yes              |
| Safety Class             |                  |
| Power(Watts)             | 30W              |
| IP Rating                | IP20             |
| Light Source             | LED built in     |
| Dimmable                 | No               |
|                          |                  |
| Fitting                  |                  |
| Input Type               | Constant Current |
| Input Current            | 750mA            |
| Voltage                  | 38V              |
| Power(Watts)             | 28,5W            |
| IP Rating                | IP20             |
| Light Source             | LED built in     |
| LED Type                 | СОВ              |
| LED Brand                | Citizen          |
|                          |                  |
| Gear                     |                  |
| Gear Type                | Led Driver       |
| Input Voltage            | 220-240V         |
|                          |                  |