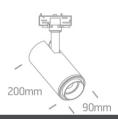

#### Physical Specification

| Item Group | 10 Track Spots     |
|------------|--------------------|
| Family     | The Zoomable Range |
| Order Code | 65650T/W/C         |
| Colour     | White              |
| Material   | Aluminium          |
| Shape      | Circular           |
| Height     | 200mm              |

| Diameter                 | 90mm             |
|--------------------------|------------------|
| Track mounted            | Yes              |
| Indoor                   | Yes              |
| Adjustable               | 2 Directions     |
|                          |                  |
| ectrical Characteristics |                  |
|                          |                  |
| Gear                     | Built In         |
|                          |                  |
| Fitting + Driver         |                  |
| Input Voltage            | 220-240V         |
| 50 Hz                    | Yes              |
| 60 Hz                    | Yes              |
| Safety Class             |                  |
| Power(Watts)             | 30W              |
| IP Rating                | IP20             |
| Light Source             | LED built in     |
| Dimmable                 | No               |
|                          |                  |
| Fitting                  |                  |
| Input Type               | Constant Current |
| Input Current            | 750mA            |
| Voltage                  | 38V              |
| Power(Watts)             | 28,5W            |
| IP Rating                | IP20             |
| Light Source             | LED built in     |
| LED Type                 | СОВ              |
| LED Brand                | Citizen          |
|                          |                  |
| Gear                     |                  |
| Gear Type                | Led Driver       |
| Input Voltage            | 220-240V         |
|                          |                  |