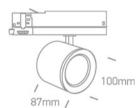

#### Dimensions

#### The Shop PRO Range

| Order Code | 65654AT/B/W |
|------------|-------------|
| Colour     | Black       |
| Material   | Aluminium   |
| Shape      | Circular    |
| Height     | 87mm        |

| Diameter      | 100mm        |
|---------------|--------------|
| Track mounted | Yes          |
| Indoor        | Yes          |
| Adjustable    | 2 Directions |
|               |              |