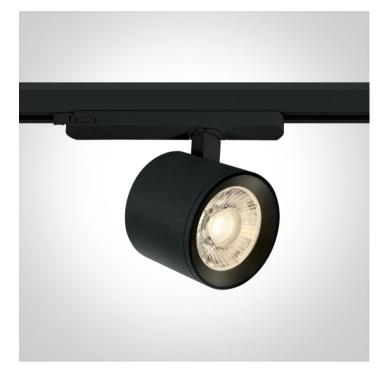

# 65654AT/B/W

20W COB LED track spot with, ideal for shops and showrooms.

Complete with 450mA driver.

Complies with standard EN60598-1 and any other specific standards.

#### The Shop PRO Range

| Order Code | 65654AT/B/W |
|------------|-------------|
| Colour     | Black       |
| Material   | Aluminium   |
| Shape      | Circular    |
| Height     | 87mm        |

| Diameter      | 100mm        |
|---------------|--------------|
| Track mounted | Yes          |
| Indoor        | Yes          |
| Adjustable    | 2 Directions |
|               |              |