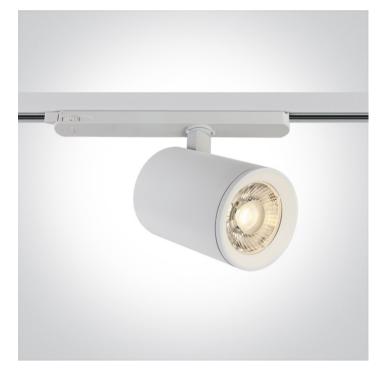

# 65654CT/W/C

40W COB LED track spot with, ideal for shops and showrooms.

Complete with 1050mA driver.

Complies with standard EN60598-1 and any other specific standards.

#### The Shop PRO Range

| Order Code | 65654CT/W/C |
|------------|-------------|
| Colour     | White       |
| Material   | Aluminium   |
| Shape      | Circular    |
| Height     | 141mm       |

| Diameter      | 100mm        |
|---------------|--------------|
| Track mounted | Yes          |
| Indoor        | Yes          |
| Adjustable    | 2 Directions |
|               |              |