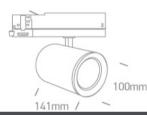

#### Dimensions

#### The Shop PRO Range

| Order Code | 65654CT/W/C |
|------------|-------------|
| Colour     | White       |
| Material   | Aluminium   |
| Shape      | Circular    |
| Height     | 141mm       |

| Diameter      | 100mm        |
|---------------|--------------|
| Track mounted | Yes          |
| Indoor        | Yes          |
| Adjustable    | 2 Directions |
|               |              |