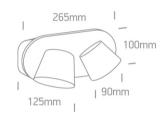

#### Dimensions

#### **Physical Specification**

| Item Group | 18 Decorative       |
|------------|---------------------|
| Family     | Hotel Reading Spots |
| Order Code | 65740A/W/W          |
| Colour     | White               |
| Material   | Aluminium           |
| Shape      | Rectangular         |
| Length     | 265mm               |

| Width        | 100mm       |
|--------------|-------------|
| Height       | 125mm       |
| Surface Wall | Yes         |
| Indoor       | Yes         |
| Adjustable   | 1 Direction |

| Built In     |
|--------------|
|              |
|              |
| 220-240V     |
| Yes          |
| Yes          |
|              |
| 2x6W         |
| IP20         |
| LED built in |
| No           |
| F            |
|              |