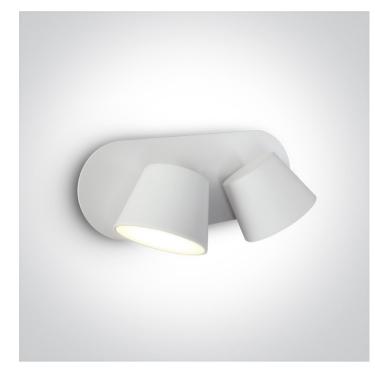

## 18 Decorative>Hotel Reading Spots

## 65740A/W/W

2x6W Hotel reading spot .

Complete with driver .

Complies with standard EN60598-1 and any other specific standards.

#### **Physical Specification**

| Item Group | 18 Decorative       |
|------------|---------------------|
| Family     | Hotel Reading Spots |
| Order Code | 65740A/W/W          |
| Colour     | White               |
| Material   | Aluminium           |
| Shape      | Rectangular         |
| Length     | 265mm               |