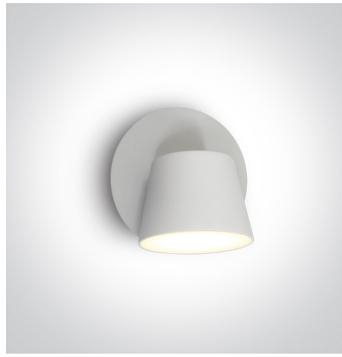

### 6W Hotel reading spot .

Complete with driver .

Complies with standard EN60598-1 and any other specific standards.

| Family     | Hotel Reading Spots |
|------------|---------------------|
| Order Code | 65740/W/W           |
| Colour     | White               |
| Material   | Aluminium           |
| Shape      | Circular            |
| Height     | 120mm               |

| Diameter     | 120mm       |
|--------------|-------------|
| Surface Wall | Yes         |
| Indoor       | Yes         |
| Adjustable   | 1 Direction |

| Gear             | Built In     |
|------------------|--------------|
|                  |              |
| Fitting + Driver |              |
| Input Voltage    | 220-240V     |
| 50 Hz            | Yes          |
| 60 Hz            | Yes          |
| Safety Class     |              |
| Power(Watts)     | 6W           |
| IP Rating        | IP20         |
| Light Source     | LED built in |
| Dimmable         | No           |
| F Mark           | F            |