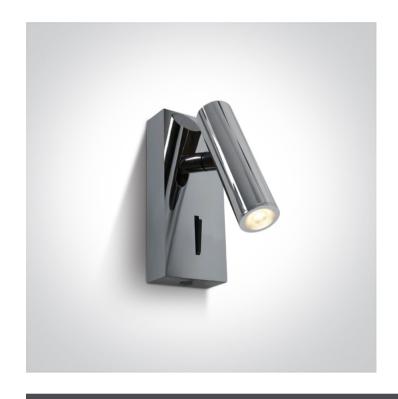

# 65746/C/W

3W COB LED bedside adjustable fitting, ideal for room hotel installation, IP20.

Complete with driver.

Complies with standard EN60598-1 and any other specific standards.

#### **Physical Specification**

| Item Group   | 14 Wall & Ceiling LED   |
|--------------|-------------------------|
| Family       | Reading Spots Aluminium |
| Order Code   | 65746/C/W               |
| Colour       | Chrome                  |
| Material     | Aluminium               |
| Shape        | Rectangular             |
| Length       | 50mm                    |
| Width        | 25mm                    |
| Height       | 120mm                   |
| Surface Wall | Yes                     |
| Indoor       | Yes                     |
| Adjustable   | 2 Directions            |