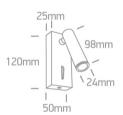

#### Dimensions

#### **Physical Specification**

| Item Group   | 14 Wall & Ceiling LED   |
|--------------|-------------------------|
| Family       | Reading Spots Aluminium |
| Order Code   | 65746/C/W               |
| Colour       | Chrome                  |
| Material     | Aluminium               |
| Shape        | Rectangular             |
| Length       | 50mm                    |
| Width        | 25mm                    |
| Height       | 120mm                   |
| Surface Wall | Yes                     |
| Indoor       | Yes                     |
| Adjustable   | 2 Directions            |