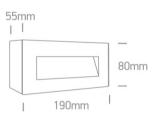

#### Dimensions

#### **Physical Specification**

| Item Group          | 14 Wall & Ceiling LED      |
|---------------------|----------------------------|
| Family              | The Glass Face Wall Lights |
| Order Code          | 67076A/W/W                 |
| Colour              | White                      |
| Material            | Glass                      |
| Shape               | Rectangular                |
| Length              | 190mm                      |
| Width               | 80mm                       |
| Height              | 55mm                       |
| Surface Wall        | Yes                        |
| Indoor              | Yes                        |
| Outdoor             | Yes                        |
| Surface Wall Indoor | Yes                        |