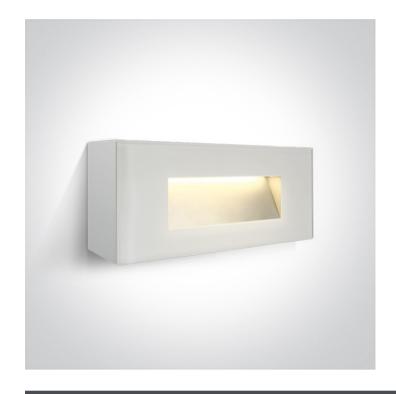

# 67076A/W/W

5W Glass SMD LED surface wall light, IP65.

#### **Physical Specification**

| Item Group          | 14 Wall & Ceiling LED      |
|---------------------|----------------------------|
| Family              | The Glass Face Wall Lights |
| Order Code          | 67076A/W/W                 |
| Colour              | White                      |
| Material            | Glass                      |
| Shape               | Rectangular                |
| Length              | 190mm                      |
| Width               | 80mm                       |
| Height              | 55mm                       |
| Surface Wall        | Yes                        |
| Indoor              | Yes                        |
| Outdoor             | Yes                        |
| Surface Wall Indoor | Yes                        |