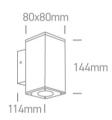

#### Dimensions

#### **Physical Specification**

| Item Group | 14 Wall & Ceiling LED                 |
|------------|---------------------------------------|
| Family     | Outdoor Wall Cylinders Up & down beam |
| Order Code | 67138A/AN/W                           |
| Colour     | Anthracite                            |
| Material   | Die Cast                              |
| Shape      | Rectangular                           |
| Length     | 80mm                                  |

| Width        | 80mm  |
|--------------|-------|
| Height       | 144mm |
| Surface Wall | Yes   |
| Indoor       | Yes   |
| Outdoor      | Yes   |

| Gear             | Built In     |
|------------------|--------------|
|                  |              |
| Fitting + Driver |              |
| Input Voltage    | 220-240V     |
| 50 Hz            | Yes          |
| 60 Hz            | Yes          |
| Safety Class     |              |
| Power(Watts)     | 2x6W         |
| IP Rating        | IP54         |
| Light Source     | LED built in |
| Dimmable         | No           |
| F Mark           | F            |