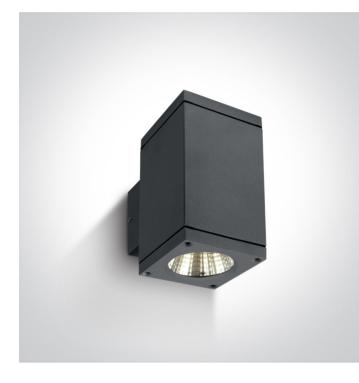

# 14 Wall & Ceiling LED>Outdoor Wall Cylinders Up & down beam

67138A/AN/W

2x6W Outdoor Wall Cube, IP54.

Complete with driver.

Complies with standard EN60598-1 and any other specific standards.

#### **Physical Specification**

| Item Group | 14 Wall & Ceiling LED                 |
|------------|---------------------------------------|
| Family     | Outdoor Wall Cylinders Up & down beam |
| Order Code | 67138A/AN/W                           |
| Colour     | Anthracite                            |
| Material   | Die Cast                              |
| Shape      | Rectangular                           |
| Length     | 80mm                                  |