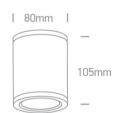

### Dimensions

#### **Physical Specification**

| Item Group      | 14 Wall & Ceiling LED              |
|-----------------|------------------------------------|
| Family          | Outdoor Ceiling Cylinders Die cast |
| Order Code      | 67138C/B/W                         |
| Colour          | Black                              |
| Material        | Die Cast                           |
| Shape           | Circular                           |
| Height          | 105mm                              |
| Diameter        | 80mm                               |
| Surface Ceiling | Yes                                |
| Indoor          | Yes                                |
| Outdoor         | Yes                                |