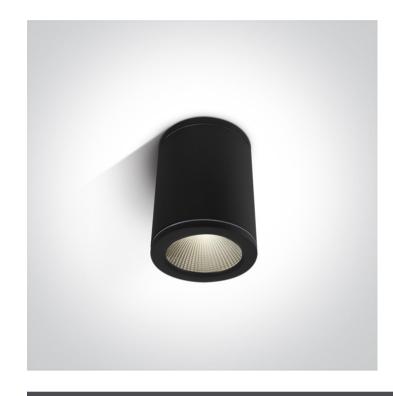

# 67138C/B/W

6W Outdoor Ceiling Cylinder, IP54.

Complete with driver.

Complies with standard EN60598-1 and any other specific standards.

#### **Physical Specification**

| Item Group      | 14 Wall & Ceiling LED              |
|-----------------|------------------------------------|
| Family          | Outdoor Ceiling Cylinders Die cast |
| Order Code      | 67138C/B/W                         |
| Colour          | Black                              |
| Material        | Die Cast                           |
| Shape           | Circular                           |
| Height          | 105mm                              |
| Diameter        | 80mm                               |
| Surface Ceiling | Yes                                |
| Indoor          | Yes                                |
| Outdoor         | Yes                                |