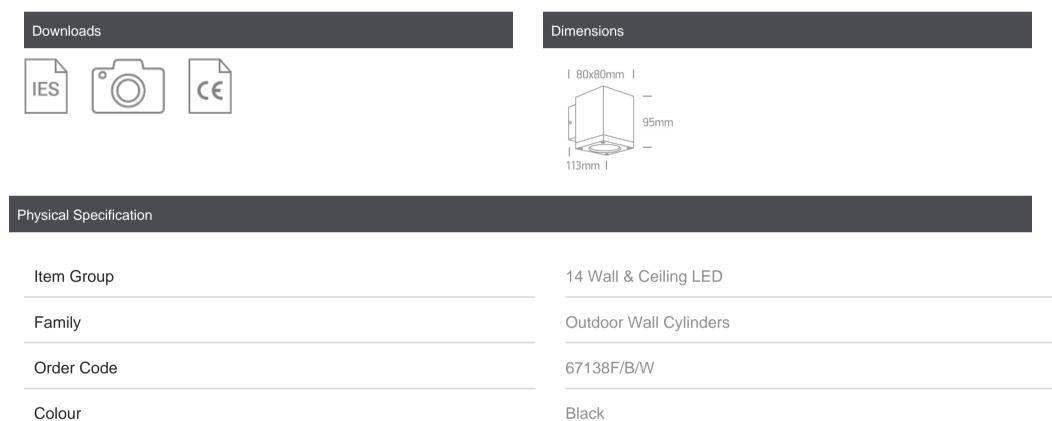

**Die Cast** 

80mm

| Width        | 80mm |
|--------------|------|
| Height       | 95mm |
| Surface Wall | Yes  |
| Indoor       | Yes  |
| Outdoor      | Yes  |

| Gear             | Built In     |
|------------------|--------------|
|                  |              |
| Fitting + Driver |              |
| Input Voltage    | 100-240V     |
| 50 Hz            | Yes          |
| 60 Hz            | Yes          |
| Safety Class     |              |
| Power(Watts)     | 6W           |
| IP Rating        | IP54         |
| Light Source     | LED built in |
| Dimmable         | No           |
| F Mark           | F            |