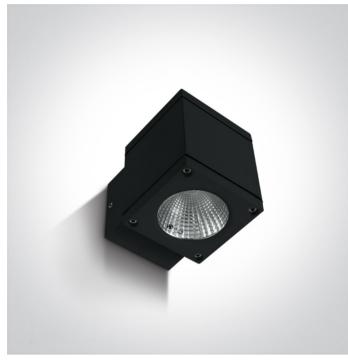

## 14 Wall & Ceiling LED>Outdoor Wall Cylinders

# 67138F/B/W

6W Outdoor Wall Cylinder, IP54.

Complete with driver.

Complies with standard EN60598-1 and any other specific standards.

Material

Shape

Length

Rectangular

**Die Cast** 

80mm

| Width        | 80mm |
|--------------|------|
| Height       | 95mm |
| Surface Wall | Yes  |
| Indoor       | Yes  |
| Outdoor      | Yes  |

| Gear             | Built In     |
|------------------|--------------|
|                  |              |
| Fitting + Driver |              |
| Input Voltage    | 100-240V     |
| 50 Hz            | Yes          |
| 60 Hz            | Yes          |
| Safety Class     |              |
| Power(Watts)     | 6W           |
| IP Rating        | IP54         |
| Light Source     | LED built in |
| Dimmable         | No           |
| F Mark           | F            |