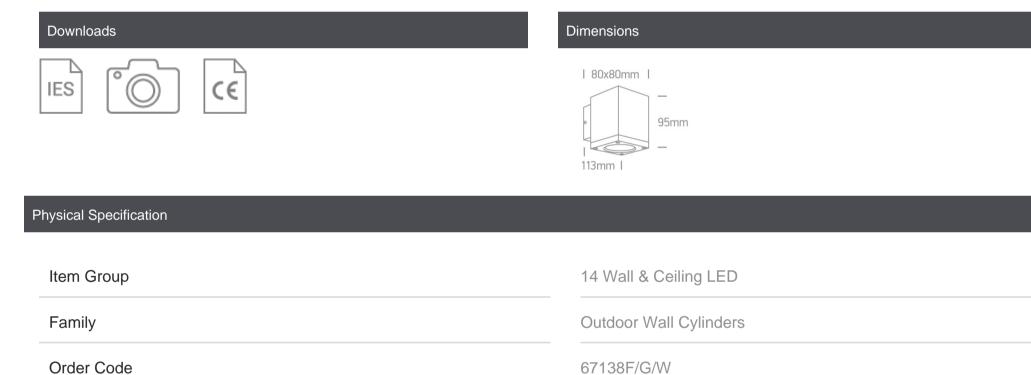

80mm

67138F/G/W

Grey

**Die Cast** 

Rectangular

| Width        | 80mm |
|--------------|------|
| Height       | 95mm |
| Surface Wall | Yes  |
| Indoor       | Yes  |
| Outdoor      | Yes  |

| Gear             | Built In     |
|------------------|--------------|
|                  |              |
| Fitting + Driver |              |
| Input Voltage    | 100-240V     |
| 50 Hz            | Yes          |
| 60 Hz            | Yes          |
| Safety Class     |              |
| Power(Watts)     | 6W           |
| IP Rating        | IP54         |
| Light Source     | LED built in |
| Dimmable         | No           |
| F Mark           | F            |