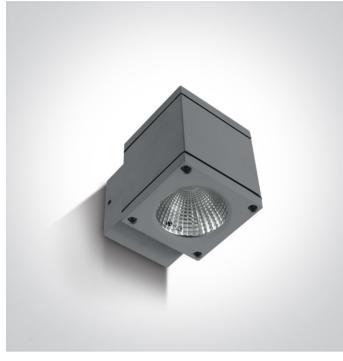

# 67138F/G/W

6W Outdoor Wall Cylinder, IP54.

Complete with driver.

Complies with standard EN60598-1 and any other specific standards.

Colour

Material

Shape

Length

80mm

67138F/G/W

Grey

**Die Cast** 

Rectangular

| Width        | 80mm |
|--------------|------|
| Height       | 95mm |
| Surface Wall | Yes  |
| Indoor       | Yes  |
| Outdoor      | Yes  |

| Gear             | Built In     |
|------------------|--------------|
|                  |              |
| Fitting + Driver |              |
| Input Voltage    | 100-240V     |
| 50 Hz            | Yes          |
| 60 Hz            | Yes          |
| Safety Class     |              |
| Power(Watts)     | 6W           |
| IP Rating        | IP54         |
| Light Source     | LED built in |
| Dimmable         | No           |
| F Mark           | F            |