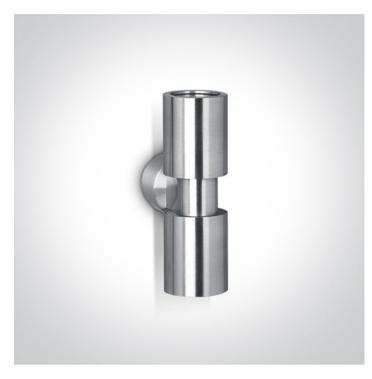

13 Wall & Ceiling>Indoor/Outdoor Wall Lights Natural aluminium

2x35W MR16 GU10 Natural Aluminium Indoor/Outdoor Wall Lights.

Complies with standard EN60598-1 and any other specific standards.

| Downloads              | Dimensions    |
|------------------------|---------------|
|                        | 58mm<br>172mm |
| Physical Specification |               |

| Item Group   | 13 Wall & Ceiling                            |
|--------------|----------------------------------------------|
| Family       | Indoor/Outdoor Wall Lights Natural aluminium |
| Order Code   | 67160/AL                                     |
| Colour       | Aluminium                                    |
| Material     | Natural Aluminium                            |
| Shape        | Circular                                     |
| Surface Wall | Yes                                          |

| Indoor     | Yes |
|------------|-----|
| Outdoor    | Yes |
| Adjustable | No  |

**Electrical Characteristics** 

No

| Fitting + Driver |                  |
|------------------|------------------|
| Input Voltage    | 100-240V         |
| 50 Hz            | Yes              |
| 60 Hz            | Yes              |
| Safety Class     |                  |
| Power(Watts)     | 2X35W            |
| IP Rating        | IP54             |
| Light Source     | Replaceable lamp |
| Lamp Holder      | GU10             |
| Number of Lamps  | 2                |
| F Mark           | F                |