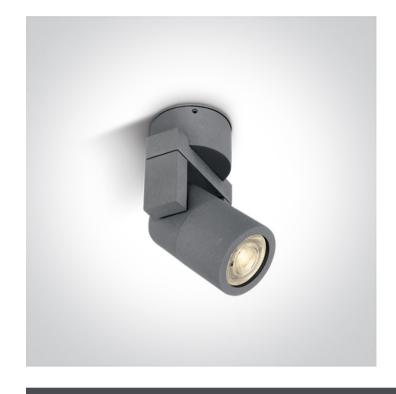

## 13 Wall & Ceiling>The GU10 Indoor/Outdoor Spots

67164/G

35W MR16 GU10 Indoor/Outdoor Spots.

Complies with standard EN60598-1 and any other specific standards.

## **Physical Specification**

| Item Group           | 13 Wall & Ceiling             |
|----------------------|-------------------------------|
| Family               | The GU10 Indoor/Outdoor Spots |
| Order Code           | 67164/G                       |
| Colour               | Grey                          |
| Material             | Aluminium                     |
| Shape                | Circular                      |
| Surface Ceiling      | Yes                           |
| Surface Wall         | Yes                           |
| Surface Floor/Ground | Yes                           |
| Indoor               | Yes                           |
| Outdoor              | Yes                           |
| Adjustable           | 1 Direction                   |