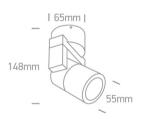

## 13 Wall & Ceiling>The GU10 Indoor/Outdoor Spots

67164/G



35W MR16 GU10 Indoor/Outdoor Spots.

Complies with standard EN60598-1 and any other specific standards.



## Downloads







## Dimensions



## **Physical Specification**

| Item Group           | 13 Wall & Ceiling             |
|----------------------|-------------------------------|
| Family               | The GU10 Indoor/Outdoor Spots |
| Order Code           | 67164/G                       |
| Colour               | Grey                          |
| Material             | Aluminium                     |
| Shape                | Circular                      |
| Surface Ceiling      | Yes                           |
| Surface Wall         | Yes                           |
| Surface Floor/Ground | Yes                           |
| Indoor               | Yes                           |
| Outdoor              | Yes                           |
| Adjustable           | 1 Direction                   |

| Electrical Characterist