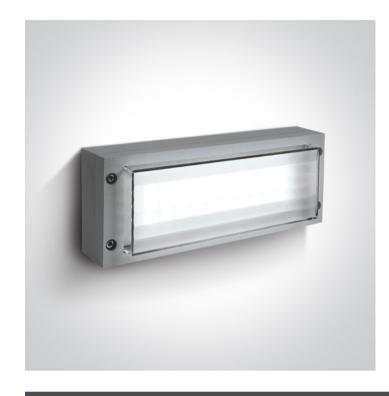

# 67174/G/D

3W LED wall light, IP54, ideal for both indoor and outdoor installation.

Supplied with non-dimmable LED driver.

Complies with standard EN60598-1 and any other specific standards.

#### **Physical Specification**

| 14 Wall & Ceiling LED        |
|------------------------------|
| Outdoor Wall Lights Die cast |
| 67174/G/D                    |
| Grey                         |
| Die Cast                     |
| Rectangular                  |
| 220mm                        |
| 50mm                         |
| 90mm                         |
| Yes                          |
| Yes                          |
| Yes                          |
|                              |