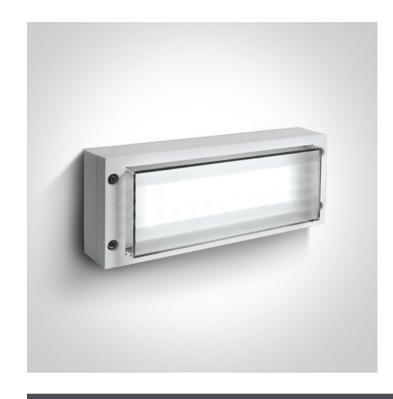

# 67174/W/D

3W LED wall light, IP54, ideal for both indoor and outdoor installation.

Supplied with non-dimmable LED driver.

Complies with standard EN60598-1 and any other specific standards.

#### **Physical Specification**

| Item Group   | 14 Wall & Ceiling LED        |
|--------------|------------------------------|
| Family       | Outdoor Wall Lights Die cast |
| Order Code   | 67174/W/D                    |
| Colour       | White                        |
| Material     | Die Cast                     |
| Shape        | Rectangular                  |
| Length       | 220mm                        |
| Width        | 50mm                         |
| Height       | 90mm                         |
| Surface Wall | Yes                          |
| Indoor       | Yes                          |
| Outdoor      | Yes                          |
|              |                              |