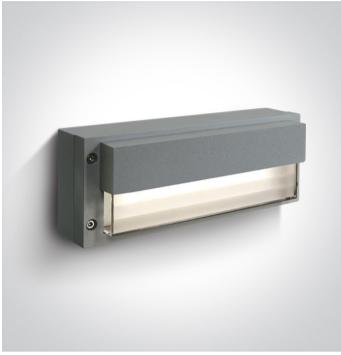

## 67176/G/W

3W LED wall light, IP54, ideal for both indoor and outdoor installation.

Supplied with non-dimmable LED driver.

Complies with standard EN60598-1 and any other specific standards.

| Downloads | Dimensions                       |
|-----------|----------------------------------|
| IES O CE  | 90mm<br>220mm I I I<br>50mm 50mm |

#### **Physical Specification**

| Item Group | 14 Wall & Ceiling LED        |
|------------|------------------------------|
| Family     | Outdoor Wall Lights Die cast |
| Order Code | 67176/G/W                    |
| Colour     | Grey                         |
| Material   | Die Cast                     |
| Shape      | Rectangular                  |
| Length     | 220mm                        |

| Width        | 50mm |
|--------------|------|
| Height       | 90mm |
| Surface Wall | Yes  |
| Indoor       | Yes  |
| Outdoor      | Yes  |

| Gear             | Built In         |
|------------------|------------------|
|                  |                  |
| Fitting + Driver |                  |
| Input Voltage    | 220-240V         |
| 50 Hz            | Yes              |
| 60 Hz            | Yes              |
| Safety Class     |                  |
| Power(Watts)     | 3W               |
| IP Rating        | IP54             |
| Light Source     | LED built in     |
| Dimmable         | No               |
| F Mark           | F                |
|                  |                  |
| Fitting          |                  |
| Input Type       | Constant Current |
| Power(Watts)     | 3W               |
| IP Rating        | IP54             |
| Light Source     | LED built in     |
|                  |                  |
| Gear             |                  |
| Gear Type        | Led Driver       |
| Input Voltage    | 220-240V         |