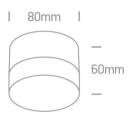

#### Dimensions

#### **Physical Specification**

| Item Group      | 14 Wall & Ceiling LED       |
|-----------------|-----------------------------|
| Family          | Indoor/Outdoor Light Points |
| Order Code      | 67220A/AL/D                 |
| Colour          | Aluminium                   |
| Material        | Aluminium                   |
| Shape           | Circular                    |
| Height          | 90mm                        |
| Diameter        | 80mm                        |
| Surface Ceiling | Yes                         |
| Surface Wall    | Yes                         |
| Indoor          | Yes                         |
| Outdoor         | Yes                         |