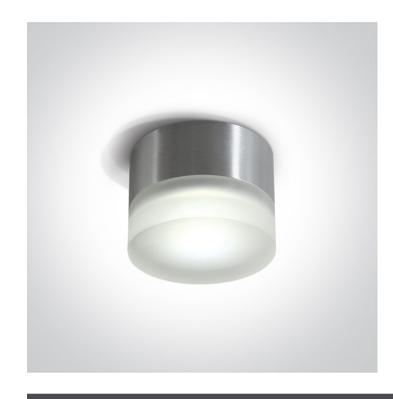

# 67220A/AL/D

1W LED wall and ceiling light, IP54, ideal for both indoor and outdoor installation.

Supplied with non-dimmable LED driver.

Complies with standard EN60598-1 and any other specific standards.

#### **Physical Specification**

| Item Group      | 14 Wall & Ceiling LED       |
|-----------------|-----------------------------|
| Family          | Indoor/Outdoor Light Points |
| Order Code      | 67220A/AL/D                 |
| Colour          | Aluminium                   |
| Material        | Aluminium                   |
| Shape           | Circular                    |
| Height          | 90mm                        |
| Diameter        | 80mm                        |
| Surface Ceiling | Yes                         |
| Surface Wall    | Yes                         |
| Indoor          | Yes                         |
| Outdoor         | Yes                         |