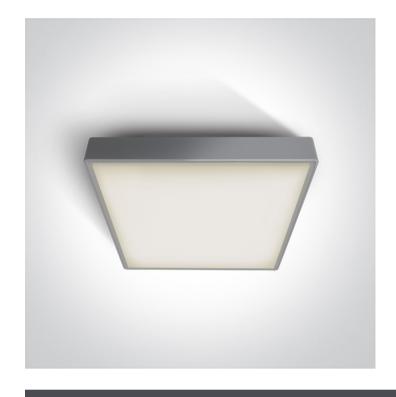

## 15 Plafo>The LED Plafo Outdoor Square Plastic

# 67282BN/G/W

30W LED plafo light, IP65, ideal for both indoor and outdoor installation.

Supplied with non-dimmable LED driver.

Complies with standard EN60598-1 and any other specific standards.