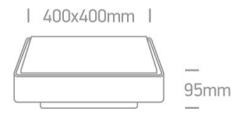

#### Dimensions

#### **Physical Specification**

| Item Group        | 15 Plafo                             |
|-------------------|--------------------------------------|
| Family            | The LED Plafo Outdoor Square Plastic |
| Order Code        | 67282BN/G/W                          |
| Colour            | Grey                                 |
| Material          | Plastic                              |
| Diffuser Material | PC                                   |
| Shape             | Rectangular                          |
| Length            | 400mm                                |
| Width             | 400mm                                |
| Height            | 83mm                                 |
| Surface Ceiling   | Yes                                  |
| Indoor            | Yes                                  |
|                   |                                      |