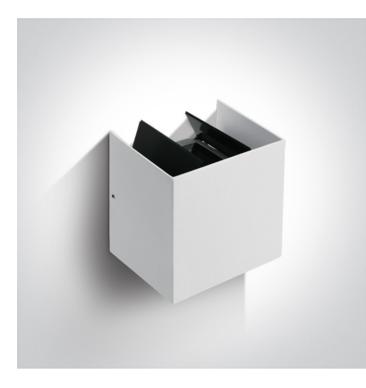

# 14 Wall & Ceiling LED>Adjustable Beams Indoor/Outdoor

2x3W LED wall light with adjustable beam, ideal for both indoor and outdoor installation.

Complete with 700mA driver.

Complies with standard EN60598-1 and any other specific standards.

67340A/W/W

#### **Physical Specification**

| Item Group | 14 Wall & Ceiling LED           |
|------------|---------------------------------|
| Family     | Adjustable Beams Indoor/Outdoor |
| Order Code | 67340A/W/W                      |
| Colour     | White                           |
| Material   | Die Cast                        |
| Shape      | Rectangular                     |
| Length     | 140mm                           |