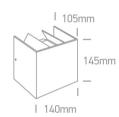

### Dimensions

#### **Physical Specification**

| Item Group | 14 Wall & Ceiling LED           |
|------------|---------------------------------|
| Family     | Adjustable Beams Indoor/Outdoor |
| Order Code | 67340A/W/W                      |
| Colour     | White                           |
| Material   | Die Cast                        |
| Shape      | Rectangular                     |
| Length     | 140mm                           |

| Width        | 105mm |
|--------------|-------|
| Height       | 145mm |
| Surface Wall | Yes   |
| Indoor       | Yes   |
| Outdoor      | Yes   |