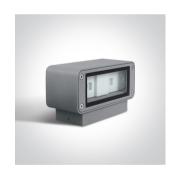

# 67342/G/W

4x3W LED wall light, IP54, ideal for both indoor and outdoor installation.

Complete with driver.

Complies with standard EN60598-1 and any other specific standards.

#### **Physical Specification**

| Item Group | 14 Wall & Ceiling LED                  |
|------------|----------------------------------------|
| Family     | Outdoor Wall Up & Down Lights Die cast |
| Order Code | 67342/G/W                              |
| Colour     | Grey                                   |
| Material   | Die Cast                               |
| Shape      | Rectangular                            |
| Length     | 150mm                                  |

| Width                      | 90mm             |
|----------------------------|------------------|
| Height                     | 65mm             |
| Surface Wall               | Yes              |
| Indoor                     | Yes              |
| Outdoor                    | Yes              |
| Adjustable                 | No               |
|                            |                  |
| Electrical Characteristics |                  |
|                            | D. W.L.          |
| Gear                       | Built In         |
| Fitting + Driver           |                  |
|                            |                  |
| Input Voltage              | 220-240V         |
| 50 Hz                      | Yes              |
| 60 Hz                      | Yes              |
| Safety Class               |                  |
| Power(Watts)               | 4x3W             |
| IP Rating                  | IP54             |
| Light Source               | LED built in     |
| Dimmable                   | No               |
| F Mark                     | F                |
|                            |                  |
| Fitting                    |                  |
| Input Type                 | Constant Current |
| Input Current              | 700mA            |
| Voltage                    | 16V              |
| Power(Watts)               | 11,2W            |
| IP Rating                  | IP54             |
| Light Source               | LED built in     |
| LED Brand                  | Cree             |
| LED Number                 | 4                |