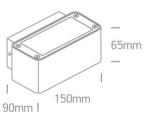

#### Dimensions

#### **Physical Specification**

| Item Group | 14 Wall & Ceiling LED                  |
|------------|----------------------------------------|
| Family     | Outdoor Wall Up & Down Lights Die cast |
| Order Code | 67342/G/W                              |
| Colour     | Grey                                   |
| Material   | Die Cast                               |
| Shape      | Rectangular                            |
| Length     | 150mm                                  |

| Width                      | 90mm             |
|----------------------------|------------------|
| Height                     | 65mm             |
| Surface Wall               | Yes              |
| Indoor                     | Yes              |
| Outdoor                    | Yes              |
| Adjustable                 | No               |
|                            |                  |
| Electrical Characteristics |                  |
|                            | D. W.L.          |
| Gear                       | Built In         |
| Fitting + Driver           |                  |
|                            |                  |
| Input Voltage              | 220-240V         |
| 50 Hz                      | Yes              |
| 60 Hz                      | Yes              |
| Safety Class               |                  |
| Power(Watts)               | 4x3W             |
| IP Rating                  | IP54             |
| Light Source               | LED built in     |
| Dimmable                   | No               |
| F Mark                     | F                |
|                            |                  |
| Fitting                    |                  |
| Input Type                 | Constant Current |
| Input Current              | 700mA            |
| Voltage                    | 16V              |
| Power(Watts)               | 11,2W            |
| IP Rating                  | IP54             |
| Light Source               | LED built in     |
| LED Brand                  | Cree             |
| LED Number                 | 4                |