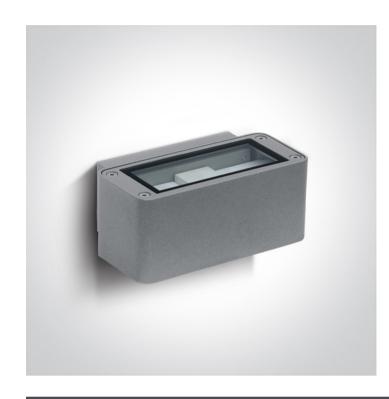

# 67342/G/W

4x3W LED wall light, IP54, ideal for both indoor and outdoor installation.

Complete with driver.

Complies with standard EN60598-1 and any other specific standards.

#### **Physical Specification**

| Item Group | 14 Wall & Ceiling LED                  |
|------------|----------------------------------------|
| Family     | Outdoor Wall Up & Down Lights Die cast |
| Order Code | 67342/G/W                              |
| Colour     | Grey                                   |
| Material   | Die Cast                               |
| Shape      | Rectangular                            |
| Length     | 150mm                                  |