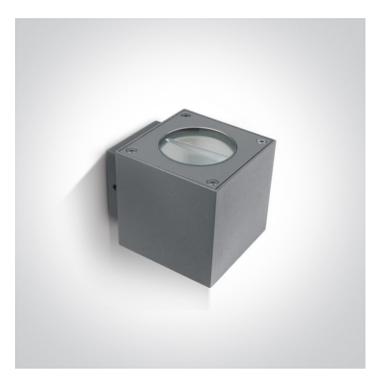

# 14 Wall & Ceiling LED>Adjustable Beams Indoor/Outdoor

2x3W LED wall light, IP54, ideal for both indoor and outdoor installation.

Supplied with non-dimmable LED driver.

Complies with standard EN60598-1 and any other specific standards.

#### Family

Adjustable Beams Indoor/Outdoor

| Order Code | 67354/G/W   |
|------------|-------------|
| Colour     | Grey        |
| Material   | Die Cast    |
| Shape      | Rectangular |
| Length     | 90mm        |

| Width        | 112mm |
|--------------|-------|
| Height       | 90mm  |
| Surface Wall | Yes   |
| Indoor       | Yes   |
| Outdoor      | Yes   |