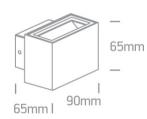

#### Outdoor Wall Up & Down Lights Die cast

| Order Code | 67374/W/W   |
|------------|-------------|
| Colour     | White       |
| Material   | Die Cast    |
| Shape      | Rectangular |
| Length     | 90mm        |

| Width        | 65mm |
|--------------|------|
| Height       | 65mm |
| Surface Wall | Yes  |
| Indoor       | Yes  |
| Outdoor      | Yes  |
| Adjustable   | No   |