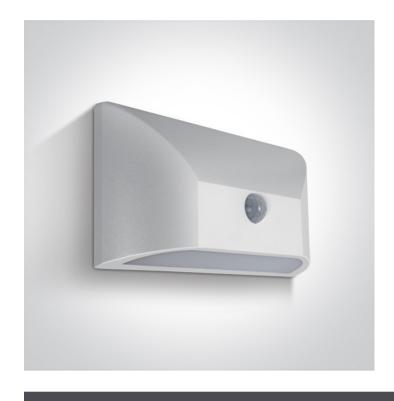

# 67396A/W/W

6W LED wall light with sensor, IP65, ideal for both indoor and outdoor installation.

Duration time: 10sec to 7mins adjustable with dip switch..

Complies with standard EN60598-1 and any other specific standards.

#### **Physical Specification**

| Item Group        | 14 Wall & Ceiling LED                  |
|-------------------|----------------------------------------|
| Family            | Down Illumination Wall Lights ABS + PC |
| Order Code        | 67396A/W/W                             |
| Colour            | White                                  |
| Material          | ABS                                    |
| Diffuser Material | PC                                     |
| Shape             | Rectangular                            |
| Length            | 220mm                                  |
| Width             | 113mm                                  |
| Height            | 60mm                                   |
| Surface Wall      | Yes                                    |
| Indoor            | Yes                                    |