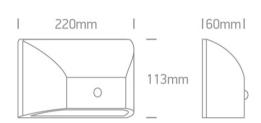

#### Dimensions

#### **Physical Specification**

| Item Group        | 14 Wall & Ceiling LED                  |
|-------------------|----------------------------------------|
| Family            | Down Illumination Wall Lights ABS + PC |
| Order Code        | 67396A/W/W                             |
| Colour            | White                                  |
| Material          | ABS                                    |
| Diffuser Material | PC                                     |
| Shape             | Rectangular                            |
| Length            | 220mm                                  |
| Width             | 113mm                                  |
| Height            | 60mm                                   |
| Surface Wall      | Yes                                    |
| Indoor            | Yes                                    |