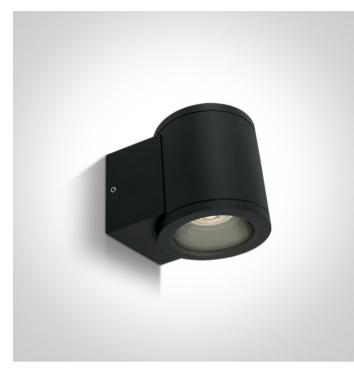

# 13 Wall & Ceiling>The GU10 Outdoor Wall Lights Die cast

10W MR16 GU10 Die Cast, Outdoor Wall Lights.

Complies with standard EN60598-1 and any other specific standards

| الله الله الله الله الله الله الله الله |  |
|-----------------------------------------|--|
|                                         |  |