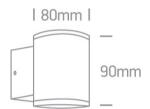

### Dimensions

#### **Physical Specification**

| Item Group   | New 2021 Edition 3 |
|--------------|--------------------|
| Family       | Wall & Ceiling     |
| Order Code   | 67400A/BR          |
| Colour       | Rust Brown         |
| Material     | Die Cast           |
| Shape        | Circular           |
| Height       | 90mm               |
| Diameter     | 80mm               |
| Surface Wall | Yes                |
| Indoor       | Yes                |
| Outdoor      | Yes                |
| Adjustable   | No                 |
|              |                    |