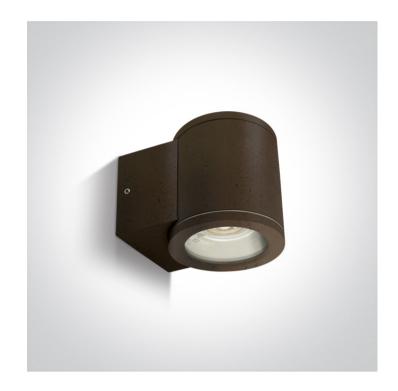

# 67400A/BR

10W MR16 GU10 Die Cast, Outdoor Wall Light.

Complies with standard EN60598-1 and any other specific standards

#### **Physical Specification**

| Item Group   | New 2021 Edition 3 |
|--------------|--------------------|
| Family       | Wall & Ceiling     |
| Order Code   | 67400A/BR          |
| Colour       | Rust Brown         |
| Material     | Die Cast           |
| Shape        | Circular           |
| Height       | 90mm               |
| Diameter     | 80mm               |
| Surface Wall | Yes                |
| Indoor       | Yes                |
| Outdoor      | Yes                |
| Adjustable   | No                 |
|              |                    |