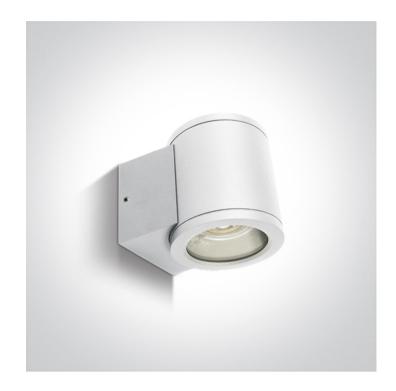

# 67400A/W

10W MR16 GU10 Die Cast, Outdoor Wall Lights.

Complies with standard EN60598-1 and any other specific standards

#### **Physical Specification**

| Item Group   | 13 Wall & Ceiling                     |
|--------------|---------------------------------------|
| Family       | The GU10 Outdoor Wall Lights Die cast |
| Order Code   | 67400A/W                              |
| Colour       | White                                 |
| Material     | Die Cast                              |
| Shape        | Circular                              |
| Height       | 90mm                                  |
| Diameter     | 80mm                                  |
| Surface Wall | Yes                                   |
| Indoor       | Yes                                   |
| Outdoor      | Yes                                   |
| Adjustable   | No                                    |
|              |                                       |