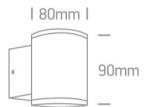

### Dimensions

#### **Physical Specification**

| Item Group   | 13 Wall & Ceiling                     |
|--------------|---------------------------------------|
| Family       | The GU10 Outdoor Wall Lights Die cast |
| Order Code   | 67400A/W                              |
| Colour       | White                                 |
| Material     | Die Cast                              |
| Shape        | Circular                              |
| Height       | 90mm                                  |
| Diameter     | 80mm                                  |
| Surface Wall | Yes                                   |
| Indoor       | Yes                                   |
| Outdoor      | Yes                                   |
| Adjustable   | No                                    |
|              |                                       |