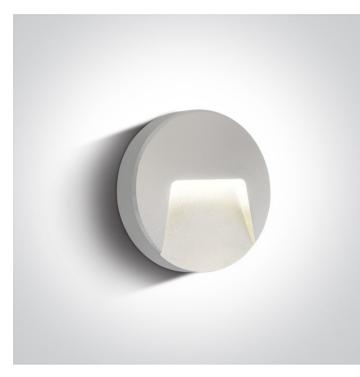

# 67414/W/W

3W AC LED wall light, IP65, ideal for both indoor and outdoor installation.

Complies with standard EN60598-1 and any other specific standards.

| Downloads              | Dimensions            |
|------------------------|-----------------------|
| Physical Specification |                       |
| Item Group             | 14 Wall & Ceiling LED |
| Family                 | Outdoor Dark Lights   |

Order Code

Colour

Material

**Diffuser Material** 

Shape

Circular

67414/W/W

White

ABS

PC

| Height       | 30mm  |
|--------------|-------|
| Diameter     | 135mm |
| Surface Wall | Yes   |
| Indoor       | Yes   |
| Outdoor      | Yes   |

| Gear             | No           |
|------------------|--------------|
|                  |              |
| Fitting + Driver |              |
| Input Voltage    | 220-240V     |
| 50 Hz            | Yes          |
| 60 Hz            | Yes          |
| Safety Class     |              |
| Power(Watts)     | 3W           |
| IP Rating        | IP65         |
| Light Source     | LED built in |
| Dimmable         | No           |
| F Mark           | F            |