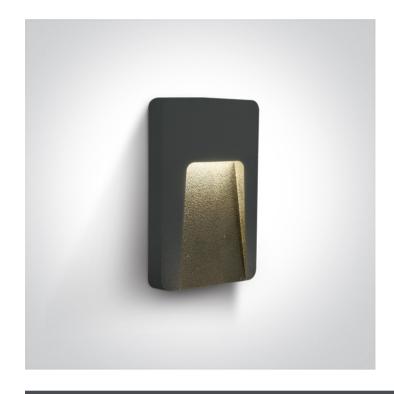

# 67416/AN/W

3W AC LED wall light, IP65, ideal for both indoor and outdoor installation.

Complies with standard EN60598-1 and any other specific standards.

#### **Physical Specification**

| Item Group        | 14 Wall & Ceiling LED |
|-------------------|-----------------------|
| Family            | Outdoor Dark Lights   |
| Order Code        | 67416/AN/W            |
| Colour            | Anthracite            |
| Material          | ABS                   |
| Diffuser Material | PC                    |
| Shape             | Rectangular           |
| Length            | 30mm                  |
| Width             | 90mm                  |
| Height            | 150mm                 |
| Surface Wall      | Yes                   |
| Indoor            | Yes                   |