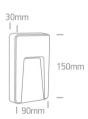

### Dimensions

#### **Physical Specification**

| Item Group        | 14 Wall & Ceiling LED |
|-------------------|-----------------------|
| Family            | Outdoor Dark Lights   |
| Order Code        | 67416/AN/W            |
| Colour            | Anthracite            |
| Material          | ABS                   |
| Diffuser Material | PC                    |
| Shape             | Rectangular           |
| Length            | 30mm                  |
| Width             | 90mm                  |
| Height            | 150mm                 |
| Surface Wall      | Yes                   |
| Indoor            | Yes                   |