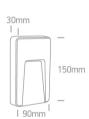

## **Physical Specification**

| 4 Wall & Ceiling LED |
|----------------------|
| Outdoor Dark Lights  |
| 7416/W/W             |
| Vhite                |
| ABS                  |
| PC                   |
| Rectangular          |
| 30mm                 |
| 00mm                 |
| 50mm                 |
| 'es                  |
| 'es                  |
| 3(())(()             |