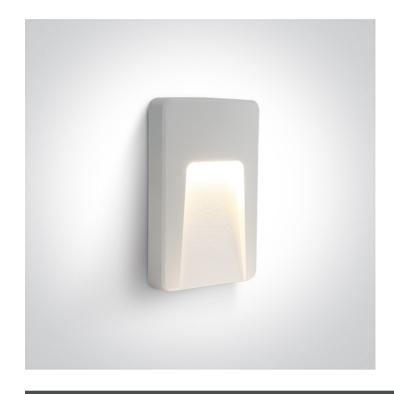

## 67416/W/W

3W AC LED wall light, IP65, ideal for both indoor and outdoor installation.

Complies with standard EN60598-1 and any other specific standards.

Downloads

Dimensions