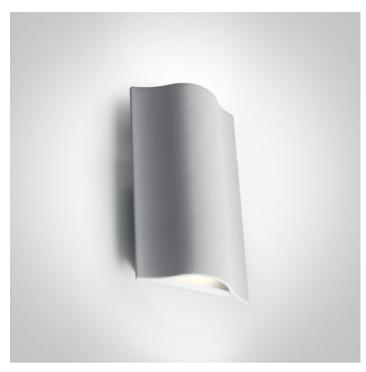

# 67422A/W/W

2x6W COB LED Outdoor Slim Range Up & down beam.

Complete with driver

Complies with standard EN60598-1 and any other specific standards.

Colour

Material

Shape

Length

Die Cast

White

\_\_\_\_\_

Rectangular

190mm

| Width        | 120mm |
|--------------|-------|
| Height       | 50mm  |
| Surface Wall | Yes   |
| Indoor       | Yes   |
| Outdoor      | Yes   |

| Gear             | Built In     |
|------------------|--------------|
|                  |              |
| Fitting + Driver |              |
| Input Voltage    | 220-240V     |
| 50 Hz            | Yes          |
| 60 Hz            | Yes          |
| Safety Class     |              |
| Power(Watts)     | 2x6W         |
| IP Rating        | IP54         |
| Light Source     | LED built in |
| Dimmable         | No           |
| F Mark           | F            |