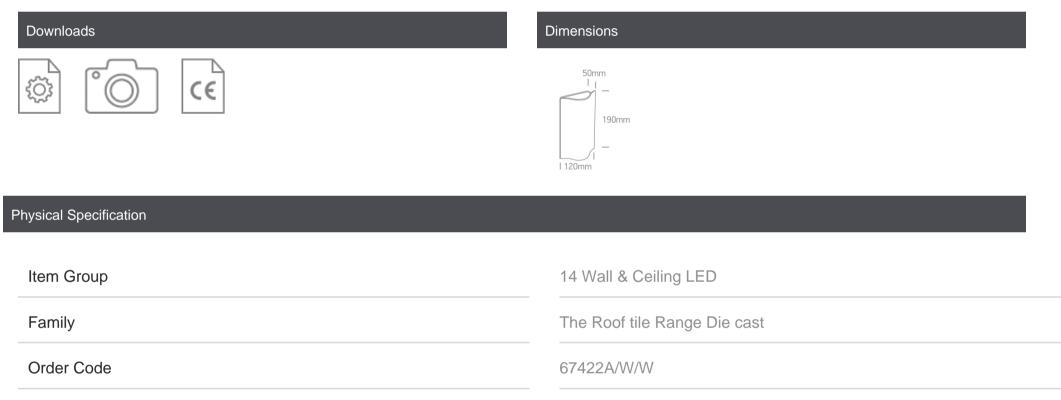

Die Cast

White

\_\_\_\_\_

Rectangular

190mm

| Width        | 120mm |
|--------------|-------|
| Height       | 50mm  |
| Surface Wall | Yes   |
| Indoor       | Yes   |
| Outdoor      | Yes   |

| Gear             | Built In     |
|------------------|--------------|
|                  |              |
| Fitting + Driver |              |
| Input Voltage    | 220-240V     |
| 50 Hz            | Yes          |
| 60 Hz            | Yes          |
| Safety Class     |              |
| Power(Watts)     | 2x6W         |
| IP Rating        | IP54         |
| Light Source     | LED built in |
| Dimmable         | No           |
| F Mark           | F            |