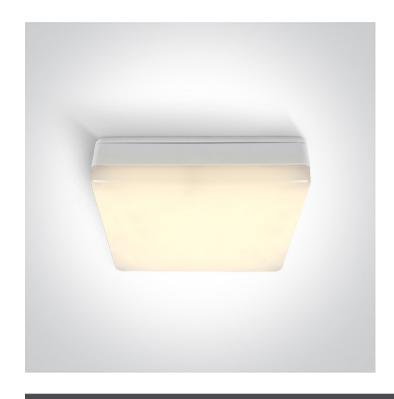

# 67424B/W/W

15W LED wall light, IP54, ideal for both indoor and outdoor installation.

Complete with 500mA driver.

Complies with standard EN60598-1 and any other specific standards.

### **Physical Specification**

| Item Group        | 14 Wall & Ceiling LED              |
|-------------------|------------------------------------|
| Family            | The Retro Opal Range Die cast + PC |
| Order Code        | 67424B/W/W                         |
| Colour            | White                              |
| Material          | Die Cast                           |
| Diffuser Material | PC                                 |
| Shape             | Rectangular                        |
|                   |                                    |