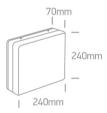

### Dimensions

| Longth                   | 240mm            |
|--------------------------|------------------|
| Length                   | 240mm            |
| Width                    | 240mm            |
| Height                   | 70mm             |
| Surface Ceiling          | Yes              |
| Surface Wall             | Yes              |
| Indoor                   | Yes              |
| Outdoor                  | Yes              |
| Adjustable               | No               |
|                          |                  |
| ectrical Characteristics |                  |
|                          |                  |
| Gear                     | Built In         |
|                          |                  |
| Fitting + Driver         |                  |
| Input Voltage            | 220-240V         |
| 50 Hz                    | Yes              |
| 60 Hz                    | Yes              |
| Safety Class             |                  |
| Power(Watts)             | 15W              |
| IP Rating                | IP54             |
| Light Source             | LED built in     |
| Dimmable                 | No               |
| F Mark                   | F                |
|                          | Α                |
| Fitting                  |                  |
| Input Type               | Constant Current |
| Input Current            | 500mA            |
| Voltage                  | 28V              |
|                          | ZOV              |
| Safety Class             |                  |