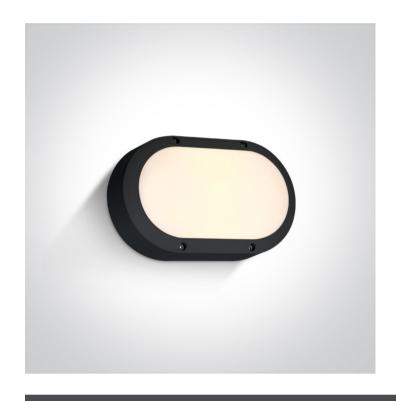

# 67442B/B/W

10W Wall LED light, IP54, classic outdoor range

AC LED.

Complies with standard EN60598-1 and any other specific standards.

#### **Physical Specification**

| Item Group   | 14 Wall & Ceiling LED              |
|--------------|------------------------------------|
| Family       | The Classic Outdoor Range Die cast |
| Order Code   | 67442B/B/W                         |
| Colour       | Black                              |
| Material     | Die Cast                           |
| Shape        | Rectangular                        |
| Length       | 215mm                              |
| Width        | 132mm                              |
| Height       | 60mm                               |
| Surface Wall | Yes                                |
| Indoor       | Yes                                |
| Outdoor      | Yes                                |