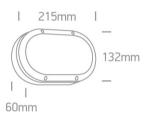

### Dimensions

#### **Physical Specification**

| Item Group   | 14 Wall & Ceiling LED              |
|--------------|------------------------------------|
| Family       | The Classic Outdoor Range Die cast |
| Order Code   | 67442B/B/W                         |
| Colour       | Black                              |
| Material     | Die Cast                           |
| Shape        | Rectangular                        |
| Length       | 215mm                              |
| Width        | 132mm                              |
| Height       | 60mm                               |
| Surface Wall | Yes                                |
| Indoor       | Yes                                |
| Outdoor      | Yes                                |