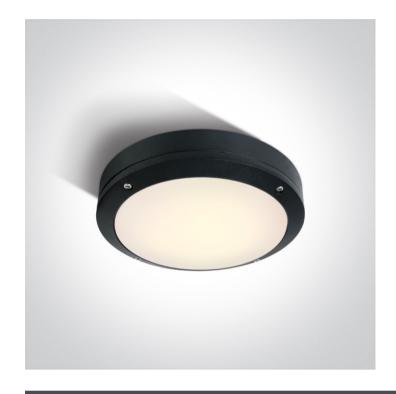

# 67442/B/W

10W Wall LED light, IP54, classic outdoor range

AC LED.

Complies with standard EN60598-1 and any other specific standards.

#### **Physical Specification**

| Item Group      | 14 Wall & Ceiling LED              |
|-----------------|------------------------------------|
| Family          | The Classic Outdoor Range Die cast |
| Order Code      | 67442/B/W                          |
| Colour          | Black                              |
| Material        | Die Cast                           |
| Shape           | Rectangular                        |
| Length          | 220mm                              |
| Width           | 65mm                               |
| Surface Ceiling | Yes                                |
| Surface Wall    | Yes                                |
| Indoor          | Yes                                |
| Outdoor         | Yes                                |