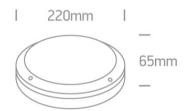

### Dimensions

#### **Physical Specification**

| Item Group      | 14 Wall & Ceiling LED              |
|-----------------|------------------------------------|
| Family          | The Classic Outdoor Range Die cast |
| Order Code      | 67442/B/W                          |
| Colour          | Black                              |
| Material        | Die Cast                           |
| Shape           | Rectangular                        |
| Length          | 220mm                              |
| Width           | 65mm                               |
| Surface Ceiling | Yes                                |
| Surface Wall    | Yes                                |
| Indoor          | Yes                                |
| Outdoor         | Yes                                |