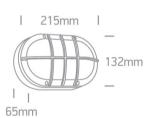

#### Dimensions

#### **Physical Specification**

| Item Group   | 14 Wall & Ceiling LED              |
|--------------|------------------------------------|
| Family       | The Classic Outdoor Range Die cast |
| Order Code   | 67442C/W/W                         |
| Colour       | White                              |
| Material     | Die Cast                           |
| Shape        | Rectangular                        |
| Length       | 215mm                              |
| Width        | 132mm                              |
| Height       | 65mm                               |
| Surface Wall | Yes                                |
| Indoor       | Yes                                |
| Outdoor      | Yes                                |