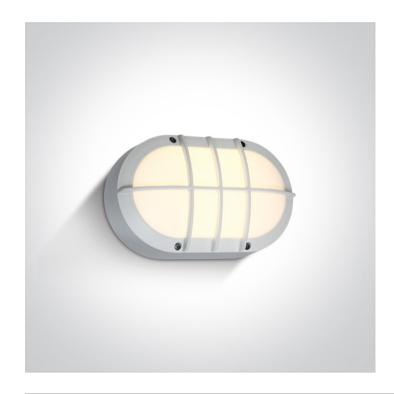

### 14 Wall & Ceiling LED>The Classic Outdoor Range Die cast

# 67442C/W/W

10W Wall LED light, IP54, classic outdoor range

AC LED.

Complies with standard EN60598-1 and any other specific standards.

#### **Physical Specification**

| Item Group   | 14 Wall & Ceiling LED              |
|--------------|------------------------------------|
| Family       | The Classic Outdoor Range Die cast |
| Order Code   | 67442C/W/W                         |
| Colour       | White                              |
| Material     | Die Cast                           |
| Shape        | Rectangular                        |
| Length       | 215mm                              |
| Width        | 132mm                              |
| Height       | 65mm                               |
| Surface Wall | Yes                                |
| Indoor       | Yes                                |
| Outdoor      | Yes                                |

| Adjustable                 | No            |
|----------------------------|---------------|
|                            |               |
| Electrical Characteristics |               |
|                            |               |
| Gear                       | No            |
|                            |               |
| Fitting + Driver           |               |
| Input Voltage              | 220-240V      |
| 50 Hz                      | Yes           |
| 60 Hz                      | Yes           |
| Safety Class               |               |
| Power(Watts)               | 10W           |
| IP Rating                  | IP54          |
| Light Source               | LED built in  |
| Dimmable                   | No            |
| F Mark                     | F             |
|                            |               |
| Illumination Data          |               |
|                            |               |
| Colour Temperature         | 3000K         |
| Lumen Output               | 600lm         |
| Light Efficiency           | 60lm/W        |
| CRI                        | 80            |
| Illumination Diagram       |               |
|                            |               |
| Packing Info               |               |
|                            |               |
| Pcs/Carton                 |               |
| Barcode                    | 5291889056508 |