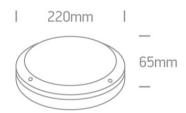

### Dimensions

#### **Physical Specification**

| Item Group      | 14 Wall & Ceiling LED              |
|-----------------|------------------------------------|
| Family          | The Classic Outdoor Range Die cast |
| Order Code      | 67442/W/W                          |
| Colour          | White                              |
| Material        | Die Cast                           |
| Shape           | Rectangular                        |
| Length          | 220mm                              |
| Width           | 65mm                               |
| Surface Ceiling | Yes                                |
| Surface Wall    | Yes                                |
| Indoor          | Yes                                |
| Outdoor         | Yes                                |