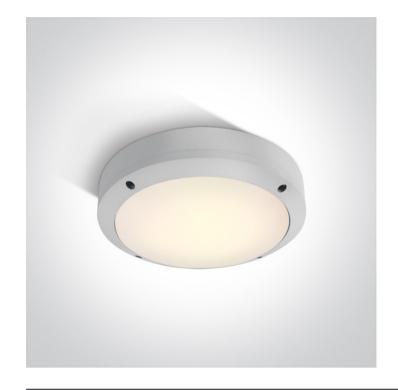

# 67442/W/W

10W Wall LED light, IP54, classic outdoor range

AC LED.

Complies with standard EN60598-1 and any other specific standards.

#### **Physical Specification**

| Item Group      | 14 Wall & Ceiling LED              |
|-----------------|------------------------------------|
| Family          | The Classic Outdoor Range Die cast |
| Order Code      | 67442/W/W                          |
| Colour          | White                              |
| Material        | Die Cast                           |
| Shape           | Rectangular                        |
| Length          | 220mm                              |
| Width           | 65mm                               |
| Surface Ceiling | Yes                                |
| Surface Wall    | Yes                                |
| Indoor          | Yes                                |
| Outdoor         | Yes                                |