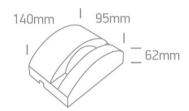

#### Dimensions

Wall & Ceiling LED

| Order Code | 67454/AN/C  |
|------------|-------------|
| Colour     | Anthracite  |
| Material   | Die Cast    |
| Shape      | Rectangular |
| Length     | 140mm       |

| Width                | 95mm |
|----------------------|------|
| Height               | 62mm |
| Surface Ceiling      | Yes  |
| Surface Wall         | Yes  |
| Surface Floor/Ground | Yes  |
| Indoor               | Yes  |
| Outdoor              | Yes  |
| IK Rating            | 8    |