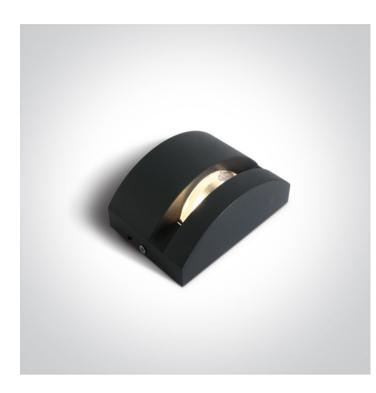

## 67454/AN/C

6W LED for window frame illumination, IP65.

Complete with non-dimmable LED driver.

Complies with standard EN60598-1 and any other specific standards.

Wall & Ceiling LED

| Order Code | 67454/AN/C  |
|------------|-------------|
| Colour     | Anthracite  |
| Material   | Die Cast    |
| Shape      | Rectangular |
| Length     | 140mm       |

| Width                | 95mm |
|----------------------|------|
| Height               | 62mm |
| Surface Ceiling      | Yes  |
| Surface Wall         | Yes  |
| Surface Floor/Ground | Yes  |
| Indoor               | Yes  |
| Outdoor              | Yes  |
| IK Rating            | 8    |