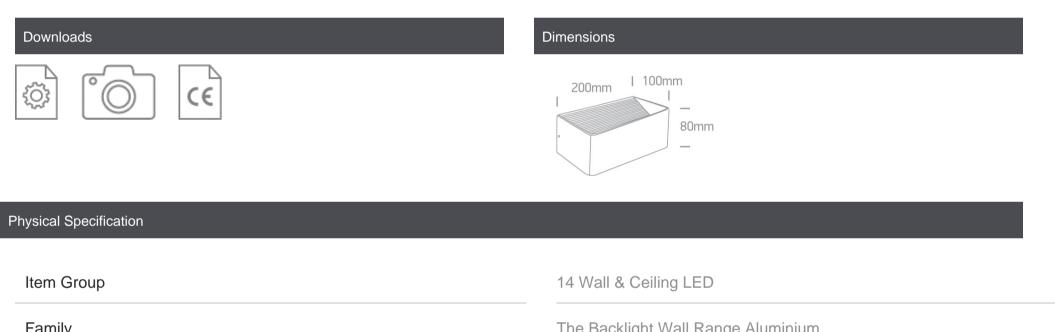

# 

FamilyThe Backlight Wall Range AluminiumOrder Code67466B/W/WColourWhiteMaterialAluminiumShapeRectangularLength200mm

| Width        | 100mm |
|--------------|-------|
| Height       | 80mm  |
| Surface Wall | Yes   |
| Indoor       | Yes   |
| Adjustable   | No    |