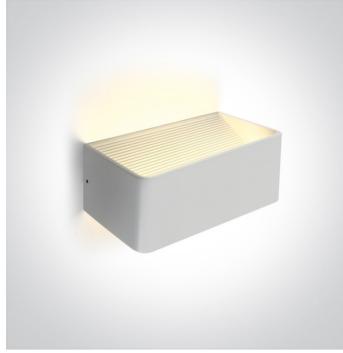

## 14 Wall & Ceiling LED>The Backlight Wall Range Aluminium

67466B/W/W

6W LED wall surface light IP20.

Complete 300mA driver.

Complies with standard EN60598-1 and any other specific standards.

# 

FamilyThe Backlight Wall Range AluminiumOrder Code67466B/W/WColourWhiteMaterialAluminiumShapeRectangularLength200mm

| Width        | 100mm |
|--------------|-------|
| Height       | 80mm  |
| Surface Wall | Yes   |
| Indoor       | Yes   |
| Adjustable   | No    |