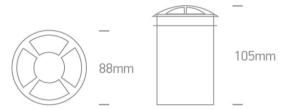

#### Dimensions

#### **Physical Specification**

| Item Group | 19 Wall Recessed & Inground              |
|------------|------------------------------------------|
| Family     | The Inground Medium Series LED Aluminium |
| Order Code | 69016A/W                                 |
| Colour     | Aluminium                                |
| Material   | Aluminium                                |
| Shape      | Circular                                 |
| Height     | 105mm                                    |

| Diameter                   | 88mm                 |
|----------------------------|----------------------|
| Cutout Hole Diameter       | 77mm                 |
| Inground                   | Yes                  |
| Depth Required             | 105mm+300mm drainage |
| Indoor                     | Yes                  |
| Outdoor                    | Yes                  |
| IK Rating                  | 8                    |
|                            |                      |
| Electrical Characteristics |                      |
| Gear                       | Built In             |
|                            |                      |
| Fitting + Driver           |                      |