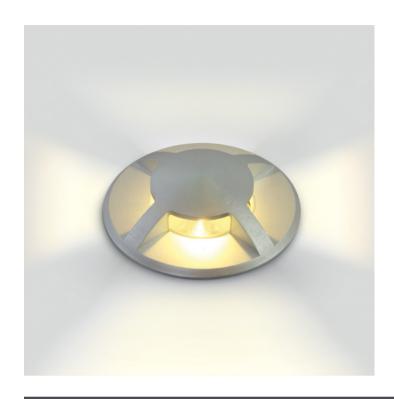

19 Wall Recessed & Inground>The Inground Medium Series LED Aluminium

69016A/W

3W COB LED inground, aluminium, for path illumination., IK08, IP67.

Supplied with non-dimmable LED driver.

Complies with standard EN60598-1 and any other specific standards.

### Gallery