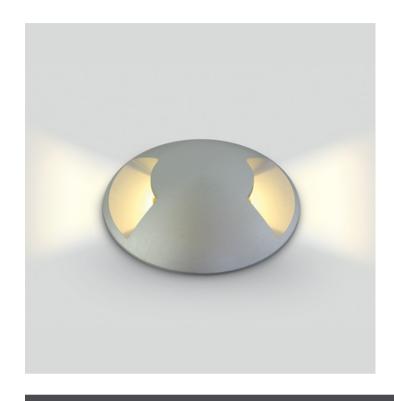

19 Wall Recessed & Inground>The Inground Medium Series LED Aluminium

69016/W

3W COB LED inground, aluminium, for path illumination., IK08, IP67.

Supplied with non-dimmable LED driver.

Complies with standard EN60598-1 and any other specific standards.

### Gallery

## Physical Specification

| Item Group | 19 Wall Recessed & Inground              |
|------------|------------------------------------------|
| Family     | The Inground Medium Series LED Aluminium |
| Order Code | 69016/W                                  |
| Colour     | Aluminium                                |
| Material   | Aluminium                                |
| Shape      | Circular                                 |
| Height     | 105mm                                    |

| Diameter                   | 88mm                 |
|----------------------------|----------------------|
| Cutout Hole Diameter       | 77mm                 |
| Inground                   | Yes                  |
| Depth Required             | 105mm+300mm drainage |
| Indoor                     | Yes                  |
| Outdoor                    | Yes                  |
| IK Rating                  | 8                    |
|                            |                      |
| Electrical Characteristics |                      |
| Gear                       | Built In             |
|                            |                      |
| Fitting + Driver           |                      |
| Input Voltage              | 100-240V             |