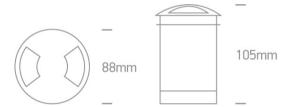

## Physical Specification

| Item Group | 19 Wall Recessed & Inground              |
|------------|------------------------------------------|
| Family     | The Inground Medium Series LED Aluminium |
| Order Code | 69016/W                                  |
| Colour     | Aluminium                                |
| Material   | Aluminium                                |
| Shape      | Circular                                 |
| Height     | 105mm                                    |

| Diameter                   | 88mm                 |
|----------------------------|----------------------|
| Cutout Hole Diameter       | 77mm                 |
| Inground                   | Yes                  |
| Depth Required             | 105mm+300mm drainage |
| Indoor                     | Yes                  |
| Outdoor                    | Yes                  |
| IK Rating                  | 8                    |
|                            |                      |
| Electrical Characteristics |                      |
| Gear                       | Built In             |
|                            |                      |
| Fitting + Driver           |                      |
| Input Voltage              | 100-240V             |