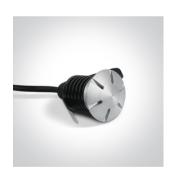

# 69044/AL/W

1W COB LED inground, IP67, aluminium, for path illumination.

Requires 350mA driver.

Complies with standard EN60598-1 and any other specific standards.

### **Physical Specification**

| Item Group | 19 Wall Recessed & Inground                |
|------------|--------------------------------------------|
| Family     | The Inground Mini Series Natural Aluminium |
| Order Code | 69044/AL/W                                 |
| Colour     | Aluminium                                  |
| Material   | Natural Aluminium                          |
| Shape      | Circular                                   |
| Height     | 53mm                                       |

| Diameter             | 37mm                                   |
|----------------------|----------------------------------------|
| Cutout Hole Diameter | 30mm decking 35mm concrete             |
| Inground             | Yes                                    |
| Depth Required       | 80mm deck 95mm+300mm drainage Concrete |
| Indoor               | Yes                                    |
| Outdoor              | Yes                                    |

### **Electrical Characteristics**

| Fitting       |                  |
|---------------|------------------|
| Input Type    | Constant Current |
| Input Current | 350mA            |
| Voltage       | 3,1V             |
| Safety Class  |                  |
| Power(Watts)  | 1W               |
| IP Rating     | IP67             |
| Light Source  | LED built in     |
| LED Type      | SMD              |
| LED Brand     | Cree             |
| LED Number    | 1                |
| Cable Length  | 200cm            |
| F Mark        | F                |