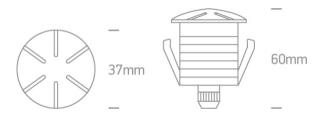

### Dimensions

### **Physical Specification**

| Item Group | 19 Wall Recessed & Inground                |
|------------|--------------------------------------------|
| Family     | The Inground Mini Series Natural Aluminium |
| Order Code | 69044/AL/W                                 |
| Colour     | Aluminium                                  |
| Material   | Natural Aluminium                          |
| Shape      | Circular                                   |
| Height     | 53mm                                       |

| Diameter             | 37mm                                   |
|----------------------|----------------------------------------|
| Cutout Hole Diameter | 30mm decking 35mm concrete             |
| Inground             | Yes                                    |
| Depth Required       | 80mm deck 95mm+300mm drainage Concrete |
| Indoor               | Yes                                    |
| Outdoor              | Yes                                    |