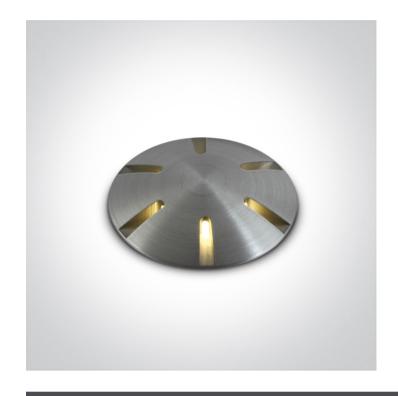

# 69044/AL/W

1W COB LED inground, IP67, aluminium, for path illumination.

Requires 350mA driver.

Complies with standard EN60598-1 and any other specific standards.

### **Physical Specification**

| Item Group | 19 Wall Recessed & Inground                |
|------------|--------------------------------------------|
| Family     | The Inground Mini Series Natural Aluminium |
| Order Code | 69044/AL/W                                 |
| Colour     | Aluminium                                  |
| Material   | Natural Aluminium                          |
| Shape      | Circular                                   |
| Height     | 53mm                                       |

| Diameter             | 37mm                                   |
|----------------------|----------------------------------------|
| Cutout Hole Diameter | 30mm decking 35mm concrete             |
| Inground             | Yes                                    |
| Depth Required       | 80mm deck 95mm+300mm drainage Concrete |
| Indoor               | Yes                                    |
| Outdoor              | Yes                                    |